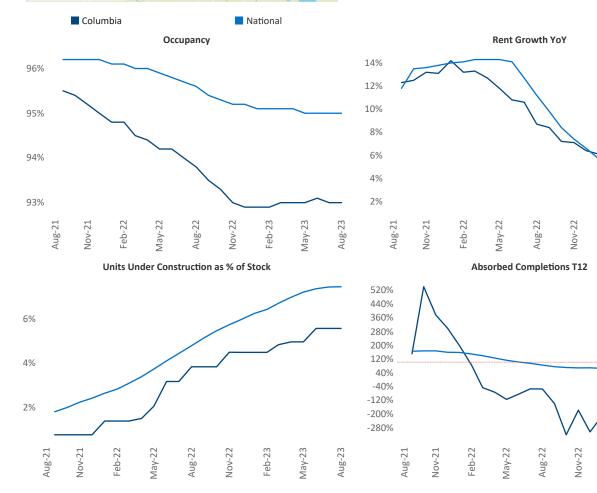

Razvan Cimpean SEO Engineer Razvan-I.Cimpean@yardi.com Columbia

August 2023

Columbia is the 81st largest multifamily market with 43,191 completed units and 8,875 units in development, 2,406 of which have already broken ground.

New lease asking **rents** are at **\$1,293**, up **2.5%** from the previous year placing Columbia at 57th overall in year-over-year rent growth.

Multifamily housing **demand** has been positive with **41** net units absorbed over the past twelve months. This is up 193 units from the previous year's loss of -152 V absorbed units.

**Employment** in Columbia has grown by **0.9%** A over the past 12 months, while hourly wages have risen by 7.9% YoY to \$28.20 according to the Bureau of Labor Statistics.

May-23

Feb-23

Feb-23

Aug-23

Aug-23