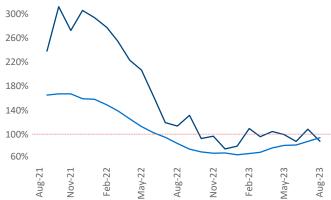

ean@yardi.com

## Cleveland - Akron August 2023

Cleveland - Akron is the 34th largest multifamily market with 163,025 completed units and 21,982 units in development, 4,150 of which have already broken ground.

New lease asking **rents** are at \$1,156, up 4.2% ▲ from the previous year placing Cleveland - Akron at 34th overall in year-over-year rent growth.

Multifamily housing demand has been positive with **1,673** ▲ net units absorbed over the past twelve months. This is up 274 ▲ units from the previous year's gain of **1,399** ▲ absorbed units.

**Employment** in Cleveland - Akron has grown by **1.0%** ▲ over the past 12 months, while hourly wages have risen by 3.6% ▲ YoY to \$31.58 according to the Bureau of Labor Statistics.









**Units Under Construction as % of Stock** 







## **DISCLAIMER**

ALTHOUGH EVERY EFFORT IS MADE TO ENSURE THE ACCURACY, TIMELINESS AND COMPLETENESS OF THE INFORMATION PROVIDED IN THIS PUBLICATION, THE INFORMATION IS PROVIDED "AS IS" AND YARDI MATRIX DOES NOT GUARANTEE, WARRANT, REPRESENT OR UNDERTAKE THAT THE INFORMATION PROVIDED IS CORRECT, ACCURATE, CURRENT OR COMPLETE. YARDI MATRIX IS NOT LIABLE FOR ANY LOSS, CLAIM, OR DEMAND ARISING DIRECTLY OR INDIRECTLY FROM ANY USE OR RELIANCE UPON THE INFORMATION CONTAINED HEREIN.

## **COPYRIGHT NOTICE**

This document, publication and/or presentation (collectively, 'document') is protected by copyright, trademark and other intellectual property laws. Use of this document is subject to the terms and conditions of Yardi Systems, Inc. dba Yardi Matrix's Terms of Use <a href="http://www.yardima