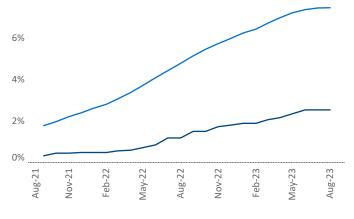

## Cleveland - Akron August 2023

Cleveland - Akron is the 34th largest multifamily market with 163,025 completed units and 21,982 units in development, 4,150 of which have already broken ground.

New lease asking **rents** are at \$1,156, up 4.2% ▲ from the previous year placing Cleveland - Akron at 34th overall in year-over-year rent growth.