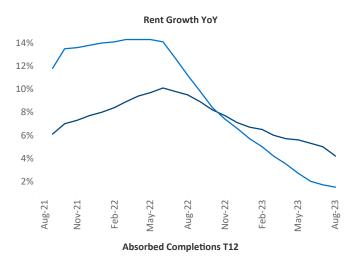

## Cleveland - Akron August 2023

Cleveland - Akron is the 34th largest multifamily market with 163,025 completed units and 21,982 units in development, 4,150 of which have already broken ground.

New lease asking **rents** are at \$1,156, up 4.2% ▲ from the previous year placing Cleveland - Akron at 34th overall in year-over-year rent growth.

Multifamily housing demand has been positive with **1,673** ▲ net units absorbed over the past twelve months. This is up 274 ▲ units from the previous year's gain of **1,399** ▲ absorbed units.

**Employment** in Cleveland - Akron has grown by **1.0%** ▲ over the past 12 months, while hourly wages have risen by 3.6% ▲ YoY to \$31.58 according to the Bureau of Labor Statistics.