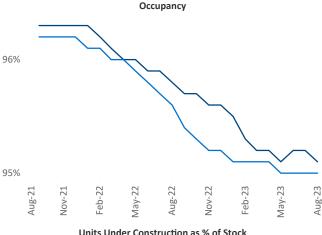

Multifamily housing demand has been positive with **1,673** ▲ net units absorbed over the past twelve months. This is up 274 ▲ units from the previous year's gain of **1,399** ▲ absorbed units.

**Employment** in Cleveland - Akron has grown by **1.0%** ▲ over the past 12 months, while hourly wages have risen by 3.6% ▲ YoY to \$31.58 according to the Bureau of Labor Statistics.