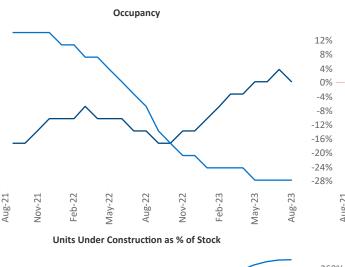

Nov-21

gan City

Razvan Cimpean SEO Engineer Razvan-I.Cimpean@yardi.com Chicago August 2023

**Chicago** is the **7th** largest multifamily market with **390,352** completed units and **103,168** units in development, **15,553** of which have already broken ground.

New lease asking **rents** are at **\$1,897**, up **4.9%** ▲ from the previous year placing Chicago at **23rd** overall in year-over-year rent growth.

Multifamily housing **demand** has been positive with 9,497▲ net units absorbed over the past twelve months. This is down -1,171▼ units from the previous year's gain of 10,668▲ absorbed units.