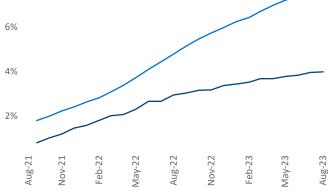

Nov-21

gan City

Razvan Cimpean SEO Engineer Razvan-I.Cimpean@yardi.com Chicago August 2023

**Chicago** is the **7th** largest multifamily market with **390,352** completed units and **103,168** units in development, **15,553** of which have already broken ground.