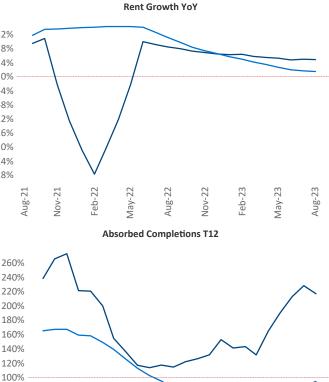

New lease asking **rents** are at **\$1,897**, up **4.9%** ▲ from the previous year placing Chicago at **23rd** overall in year-over-year rent growth.

Multifamily housing **demand** has been positive with 9,497▲ net units absorbed over the past twelve months. This is down -1,171▼ units from the previous year's gain of 10,668▲ absorbed units.