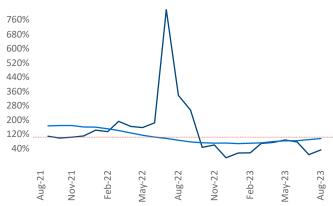

New lease asking **rents** are at **\$1,330**, up **1.5%** ▲ from the previous year placing Chattanooga at **74th** overall in year-over-year rent growth.

Multifamily housing **demand** has been positive with **126** ▲ net units absorbed over the past twelve months. This is down **-160** ▼ units from the previous year's gain of **286** ▲ absorbed units.