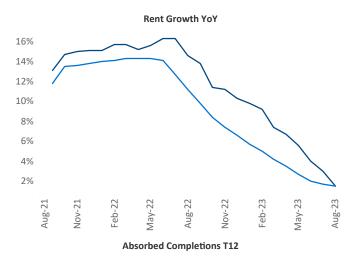

New lease asking **rents** are at **\$1,330**, up **1.5%** ▲ from the previous year placing Chattanooga at **74th** overall in year-over-year rent growth.

Multifamily housing **demand** has been positive with **126** ▲ net units absorbed over the past twelve months. This is down **-160** ▼ units from the previous year's gain of **286** ▲ absorbed units.