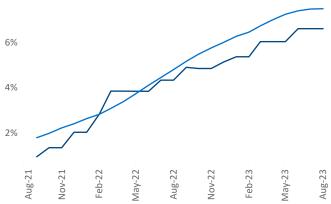

New lease asking **rents** are at **\$1,330**, up **1.5%** ▲ from the previous year placing Chattanooga at **74th** overall in year-over-year rent growth.

Multifamily housing **demand** has been positive with **126** ▲ net units absorbed over the past twelve months. This is down **-160** ▼ units from the previous year's gain of **286** ▲ absorbed units.