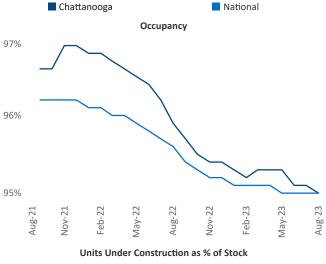

New lease asking **rents** are at **\$1,330**, up **1.5%** ▲ from the previous year placing Chattanooga at **74th** overall in year-over-year rent growth.

Multifamily housing **demand** has been positive with **126** ▲ net units absorbed over the past twelve months. This is down **-160** ▼ units from the previous year's gain of **286** ▲ absorbed units.