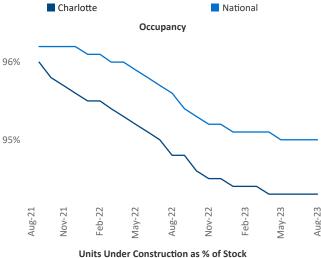

Charlotte is the 25th largest multifamily market with 206,831 completed units and 127,632 units in development, 33,121 of which have already broken ground.

New lease asking **rents** are at \$1,616, up 0.2% ▲ from the previous year placing Charlotte at 95th overall in year-over-year rent growth.

Multifamily housing demand has been positive with **5,737** ▲ net units absorbed over the past twelve months. This is down -2,100 ▼ units from the previous year's gain of **7,837** ▲ absorbed units.

**Employment** in Charlotte has grown by **3.9%** ▲ over the past 12 months, while hourly wages have risen by 0.8% A YoY to \$33.75 according to the Bureau of Labor Statistics.