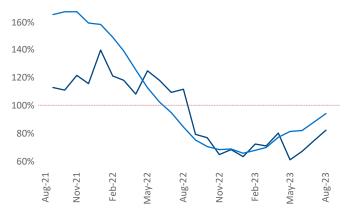

Multifamily housing demand has been positive with **5,737** ▲ net units absorbed over the past twelve months. This is down -2,100 ▼ units from the previous year's gain of **7,837** ▲ absorbed units.

**Employment** in Charlotte has grown by **3.9%** ▲ over the past 12 months, while hourly wages have risen by 0.8% A YoY to \$33.75 according to the Bureau of Labor Statistics.