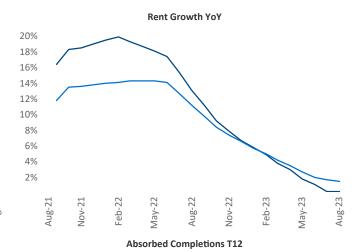

Charlotte is the 25th largest multifamily market with 206,831 completed units and 127,632 units in development, 33,121 of which have already broken ground.

New lease asking **rents** are at \$1,616, up 0.2% ▲ from the previous year placing Charlotte at 95th overall in year-over-year rent growth.

Multifamily housing demand has been positive with **5,737** ▲ net units absorbed over the past twelve months. This is down -2,100 ▼ units from the previous year's gain of **7,837** ▲ absorbed units.

**Employment** in Charlotte has grown by **3.9%** ▲ over the past 12 months, while hourly wages have risen by 0.8% A YoY to \$33.75 according to the Bureau of Labor Statistics.