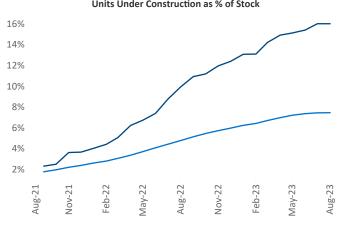

Charlotte is the 25th largest multifamily market with 206,831 completed units and 127,632 units in development, 33,121 of which have already broken ground.

New lease asking **rents** are at \$1,616, up 0.2% ▲ from the previous year placing Charlotte at 95th overall in year-over-year rent growth.

Multifamily housing demand has been positive with **5,737** ▲ net units absorbed over the past twelve months. This is down -2,100 ▼ units from the previous year's gain of **7,837** ▲ absorbed units.

**Employment** in Charlotte has grown by **3.9%** ▲ over the past 12 months, while hourly wages have risen by 0.8% A YoY to \$33.75 according to the Bureau of Labor Statistics.