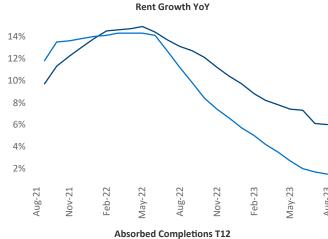

New lease asking **rents** are at \$2,109, up 6.0% ▲ from the previous year placing Central New Jersey at 13th overall in year-over-year rent growth.

Multifamily housing **demand** has been positive with **3,507** ▲ net units absorbed over the past twelve months. This is up **1,210** ▲ units from the previous year's gain of **2,297** ▲ absorbed units.