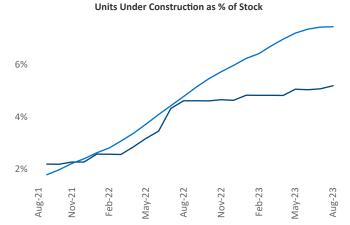

## Central New Jersey August 2023

**Central New Jersey** is the **37th** largest multifamily market with **140,082** completed units and **47,024** units in development, **7,285** of which have already broken ground.