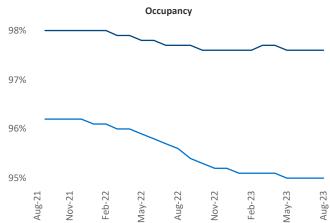

New lease asking **rents** are at \$2,109, up 6.0% ▲ from the previous year placing Central New Jersey at 13th overall in year-over-year rent growth.

Multifamily housing **demand** has been positive with **3,507** ▲ net units absorbed over the past twelve months. This is up **1,210** ▲ units from the previous year's gain of **2,297** ▲ absorbed units.