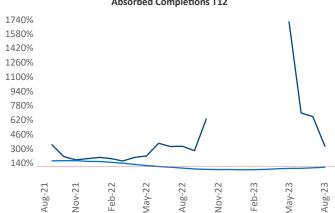

New lease asking **rents** are at \$1,115, up 4.8% ▲ from the previous year placing Central East Texas at 26th overall in year-over-year rent growth.

Multifamily housing **demand** has been positive with **249** ▲ net units absorbed over the past twelve months. This is down **-1,898** ▼ units from the previous year's gain of **2,147** ▲ absorbed units.