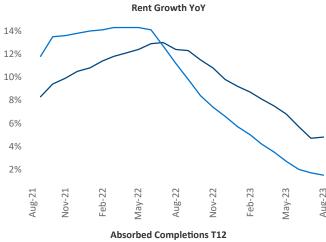

New lease asking **rents** are at \$1,115, up 4.8% ▲ from the previous year placing Central East Texas at 26th overall in year-over-year rent growth.

Multifamily housing **demand** has been positive with **249** ▲ net units absorbed over the past twelve months. This is down **-1,898** ▼ units from the previous year's gain of **2,147** ▲ absorbed units.