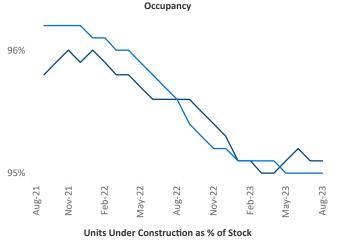

New lease asking **rents** are at \$1,115, up 4.8% ▲ from the previous year placing Central East Texas at 26th overall in year-over-year rent growth.

Multifamily housing **demand** has been positive with **249** ▲ net units absorbed over the past twelve months. This is down **-1,898** ▼ units from the previous year's gain of **2,147** ▲ absorbed units.

Employment in Central East Texas has grown by 2.4% ▲ over the past 12 months, while hourly wages have fallen by -0.2% ▼ YoY to \$24.61 according to the *Bureau of Labor Statistics*.