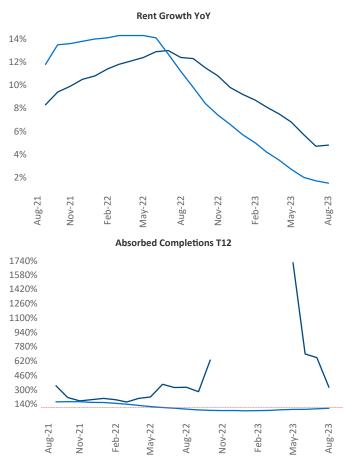

New lease asking **rents** are at **\$1,115**, up **4.8%** ▲ from the previous year placing Central East Texas at **26th** overall in year-over-year rent growth.

Multifamily housing **demand** has been positive with **249** ▲ net units absorbed over the past twelve months. This is down **-1,898** ▼ units from the previous year's gain of **2,147** ▲ absorbed units.