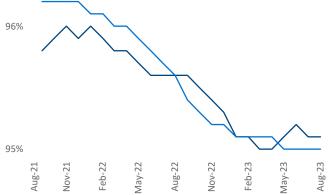

pean@yardi.com</u>

Contacts

Central East Texas August 2023

**Central East Texas** is the **72nd** largest multifamily market with **52,695** completed units and **7,400** units in development, **2,780** of which have already broken ground.

New lease asking **rents** are at **\$1,115**, up **4.8%** ▲ from the previous year placing Central East Texas at **26th** overall in year-over-year rent growth.

Multifamily housing **demand** has been positive with **249** ▲ net units absorbed over the past twelve months. This is down **-1,898** ▼ units from the previous year's gain of **2,147** ▲ absorbed units.

Employment in Central East Texas has grown by 2.4% ▲ over the past 12 months, while hourly wages have fallen by -0.2% ▼ YoY to \$24.61 according to the *Bureau of Labor* Statistics.