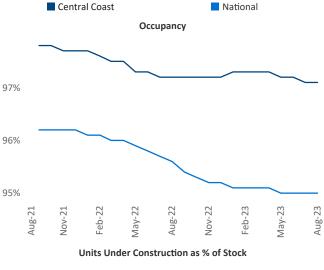

pean SEO Engineer Razvan-I.Cimpean@yardi.com Central Coast August 2023



Santa Maria

**Central Coast** is the **91st** largest multifamily market with **35,364** completed units and **14,420** units in development, **1,913** of which have already broken ground.

New lease asking **rents** are at **\$2,501**, up **2.0%** ▲ from the previous year placing Central Coast at **65th** overall in year-over-year rent growth.

Multifamily housing **demand** has been positive with **97** ▲ net units absorbed over the past twelve months. This is down **-149** ▼ units from the previous year's gain of **246** ▲ absorbed units.

Employment in Central Coast has grown by 3.4% ▲ over the past 12 months, while hourly wages have risen by 3.8% ▲ YoY to \$32.29 according to the *Bureau of Labor Statistics*.









## **DISCLAIMER**

ALTHOUGH EVERY EFFORT IS MADE TO ENSURE THE ACCURACY, TIMELINESS AND COMPLETENESS OF THE INFORMATION PROVIDED IN THIS PUBLICATION, THE INFORMATION IS PROVIDED "AS IS" AND YARDI MATRIX DOES NOT GUARANTEE, WARRANT, REPRESENT OR UNDERTAKE THAT THE INFORMATION PROVIDED IS CORRECT, ACCURATE, CURRENT OR COMPLETE. YARDI MATRIX IS NOT LIABLE FOR ANY LOSS, CLAIM, OR DEMAND ARISING DIRECTLY OR INDIRECTLY FROM ANY USE OR RELIANCE UPON THE INFORMATION CONTAINED HEREIN.

## **COPYRIGHT NOTICE**

This document, publication and/or presentation (collectively, 'document') is protected by copyright, trademark and other intellectual property laws. Use of this document is subject to the terms and conditions of Yardi Systems, Inc. dba Yardi Matrix's Terms of Use <a href="http://www.y