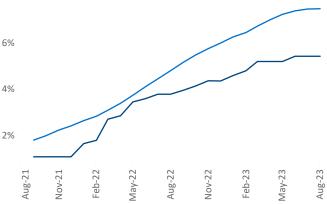

New lease asking **rents** are at **\$2,501**, up **2.0%** ▲ from the previous year placing Central Coast at **65th** overall in year-over-year rent growth.

Multifamily housing **demand** has been positive with **97** ▲ net units absorbed over the past twelve months. This is down **-149** ▼ units from the previous year's gain of **246** ▲ absorbed units.