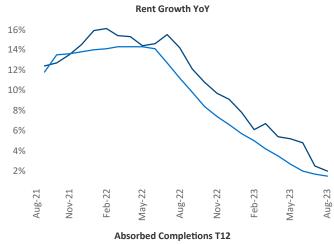

New lease asking **rents** are at **\$2,501**, up **2.0%** ▲ from the previous year placing Central Coast at **65th** overall in year-over-year rent growth.

Multifamily housing **demand** has been positive with **97** ▲ net units absorbed over the past twelve months. This is down **-149** ▼ units from the previous year's gain of **246** ▲ absorbed units.