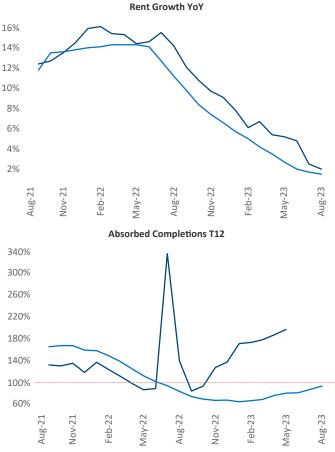

SEO Engineer

**Central Coast** 

August 2023

Central Coast is the 91st largest multifamily market with 35,364 completed units and 14,420 units in development, 1,913 of which have already broken ground.

New lease asking **rents** are at \$2,501, up 2.0% A from the previous year placing Central Coast at 65th overall in year-over-year rent growth.

Multifamily housing demand has been positive with 97 A net units absorbed over the past twelve months. This is down -149 ▼ units from the previous year's gain of 246 ▲ absorbed units.

**Employment** in Central Coast has grown by **3.4%** A over the past 12 months, while hourly wages have risen by 3.8% YoY to \$32.29 according to the Bureau of Labor Statistics.