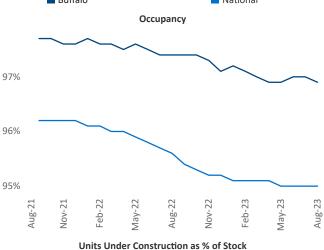

er Vice President Jeff.Adler@yardi.com Razvan Cimpean SEO Engineer Razvan-I.Cimpean@yardi.com Buffalo August 2023

**Buffalo** is the **76th** largest multifamily market with **46,717** completed units and **16,197** units in development, **3,005** of which have already broken ground.

New lease asking **rents** are at \$1,264, up 7.6% ▲ from the previous year placing Buffalo at 5th overall in year-over-year rent growth.

Multifamily housing **demand** has been positive with **330** ▲ net units absorbed over the past twelve months. This is down **-212** ▼ units from the previous year's gain of **542** ▲ absorbed units.

Employment in Buffalo has grown by 1.1% ▲ over the past 12 months, while hourly wages have risen by 2.2% ▲ YoY to \$30.63 according to the *Bureau of Labor Statistics*.











## **DISCLAIMER**

ALTHOUGH EVERY EFFORT IS MADE TO ENSURE THE ACCURACY, TIMELINESS AND COMPLETENESS OF THE INFORMATION PROVIDED IN THIS PUBLICATION, THE INFORMATION IS PROVIDED "AS IS" AND YARDI MATRIX DOES NOT GUARANTEE, WARRANT, REPRESENT OR UNDERTAKE THAT THE INFORMATION PROVIDED IS CORRECT, ACCURATE, CURRENT OR COMPLETE. YARDI MATRIX IS NOT LIABLE FOR ANY LOSS, CLAIM, OR DEMAND ARISING DIRECTLY OR INDIRECTLY FROM ANY USE OR RELIANCE UPON THE INFORMATION CONTAINED HEREIN.

## **COPYRIGHT NOTICE**

This document, publication and/or presentation (collectively, 'document') is protected by copyright, trademark and other intellectual property laws. Use of this document is subject to the terms and conditions of Yardi Systems, Inc. dba Yardi Matrix's Terms of Use <a href="http://www.y