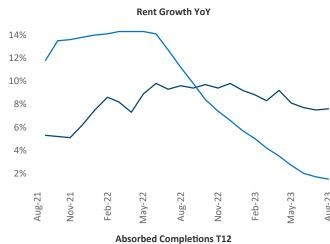

New lease asking **rents** are at \$1,264, up 7.6% ▲ from the previous year placing Buffalo at 5th overall in year-over-year rent growth.

Multifamily housing **demand** has been positive with **330** ▲ net units absorbed over the past twelve months. This is down **-212** ▼ units from the previous year's gain of **542** ▲ absorbed units.