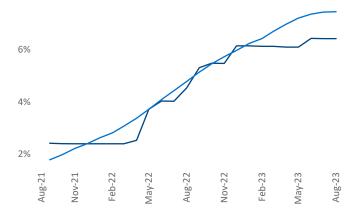

Vice President Jeff.Adler@yardi.com Razvan Cimpean SEO Engineer Razvan-I.Cimpean@yardi.com Buffalo August 2023

**Buffalo** is the **76th** largest multifamily market with **46,717** completed units and **16,197** units in development, **3,005** of which have already broken ground.

New lease asking **rents** are at \$1,264, up 7.6% ▲ from the previous year placing Buffalo at 5th overall in year-over-year rent growth.

Multifamily housing **demand** has been positive with **330** ▲ net units absorbed over the past twelve months. This is down **-212** ▼ units from the previous year's gain of **542** ▲ absorbed units.

Employment in Buffalo has grown by 1.1% ▲ over the past 12 months, while hourly wages have risen by 2.2% ▲ YoY to \$30.63 according to the *Bureau of Labor Statistics*.











## **DISCLAIMER**

ALTHOUGH EVERY EFFORT IS MADE TO ENSURE THE ACCURACY, TIMELINESS AND COMPLETENESS OF THE INFORMATION PROVIDED IN THIS PUBLICATION, THE INFORMATION IS PROVIDED "AS IS" AND YARDI MATRIX DOES NOT GUARANTEE, WARRANT, REPRESENT OR UNDERTAKE THAT THE INFORMATION PROVIDED IS CORRECT, ACCURATE, CURRENT OR COMPLETE. YARDI MATRIX IS NOT LIABLE FOR ANY LOSS, CLAIM, OR DEMAND ARISING DIRECTLY OR INDIRECTLY FROM ANY USE OR RELIANCE UPON THE INFORMATION CONTAINED HEREIN.

## **COPYRIGHT NOTICE**

This document, publication and/or presentation (collectively, 'document') is protected by copyright, trademark and other intellectual property laws. Use of this document is subject to the terms and conditions of Yardi Systems, Inc. dba Yardi Matrix's Terms of Use <a href="http://www.yar