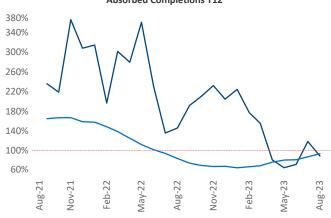

New lease asking **rents** are at \$1,264, up 7.6% ▲ from the previous year placing Buffalo at 5th overall in year-over-year rent growth.

Multifamily housing **demand** has been positive with **330** ▲ net units absorbed over the past twelve months. This is down **-212** ▼ units from the previous year's gain of **542** ▲ absorbed units.