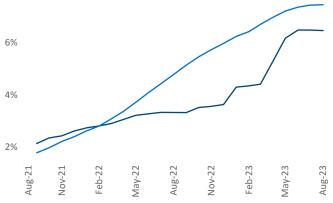

## Bridgeport - New Haven August 2023

**Bridgeport - New Haven** is the **36th** largest multifamily market with **142,775** completed units and **59,576** units in development, **9,241** of which have already broken ground.