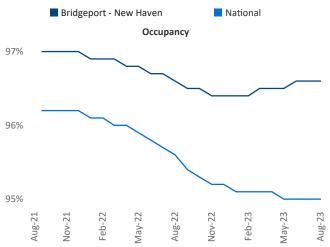

New lease asking **rents** are at **\$1,898**, up **4.5%** ▲ from the previous year placing Bridgeport - New Haven at **31st** overall in year-over-year rent growth.

Multifamily housing **demand** has been positive with **3,937**▲ net units absorbed over the past twelve months. This is up **1,201**▲ units from the previous year's gain of **2,736**▲ absorbed units.