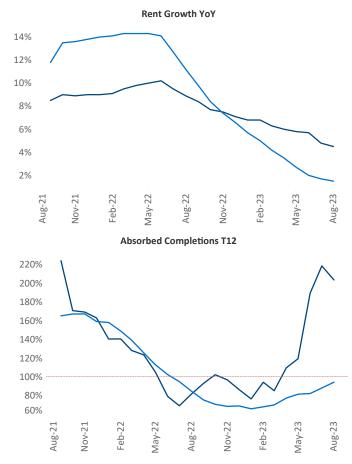

New lease asking **rents** are at **\$1,898**, up **4.5%** ▲ from the previous year placing Bridgeport - New Haven at **31st** overall in year-over-year rent growth.

Multifamily housing **demand** has been positive with **3,937**▲ net units absorbed over the past twelve months. This is up **1,201**▲ units from the previous year's gain of **2,736**▲ absorbed units.