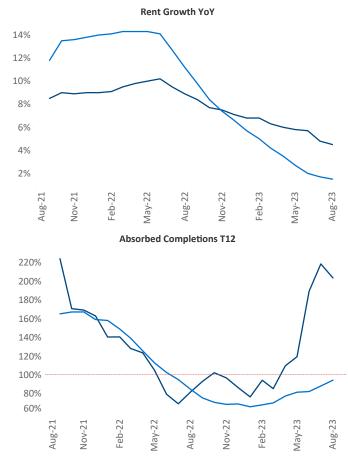

New lease asking **rents** are at **\$1,898**, up **4.5%** ▲ from the previous year placing Bridgeport - New Haven at **31st** overall in year-over-year rent growth.

Multifamily housing **demand** has been positive with **3,937**▲ net units absorbed over the past twelve months. This is up **1,201**▲ units from the previous year's gain of **2,736**▲ absorbed units.