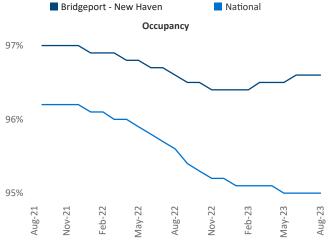

New lease asking **rents** are at **\$1,898**, up **4.5%** ▲ from the previous year placing Bridgeport - New Haven at **31st** overall in year-over-year rent growth.

Multifamily housing **demand** has been positive with **3,937**▲ net units absorbed over the past twelve months. This is up **1,201**▲ units from the previous year's gain of **2,736**▲ absorbed units.