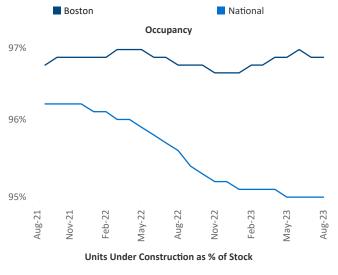

New lease asking **rents** are at **\$2,802**, up **4.6%** ▲ from the previous year placing Boston at **28th** overall in year-over-year rent growth.

Multifamily housing **demand** has been positive with **7,405**  $\blacktriangle$  net units absorbed over the past twelve months. This is up **387**  $\blacktriangle$  units from the previous year's gain of **7,018**  $\blacktriangle$  absorbed units.

**Employment** in Boston has grown by **2.9%** ▲ over the past 12 months, while hourly wages have fallen by **-3.0%** ▼ YoY to **\$44.57** according to the *Bureau of Labor Statistics*.