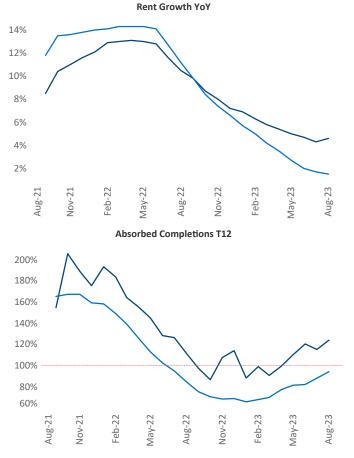

New lease asking **rents** are at **\$2,802**, up **4.6%** ▲ from the previous year placing Boston at **28th** overall in year-over-year rent growth.

Multifamily housing **demand** has been positive with **7,405**  $\blacktriangle$  net units absorbed over the past twelve months. This is up **387**  $\blacktriangle$  units from the previous year's gain of **7,018**  $\blacktriangle$  absorbed units.