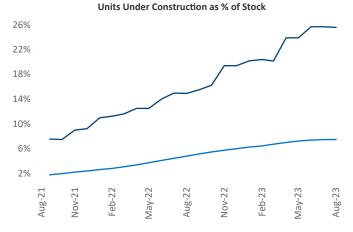

Contacts

Jeff Adler Vice President <u>Jeff.Adler@yardi.com</u> Razvan Cimpean SEO Engineer Razvan-I.Cimpean@yardi.com Boise August 2023

**Boise** is the **106th** largest multifamily market with **24,782** completed units and **30,647** units in development, **6,323** of which have already broken ground.