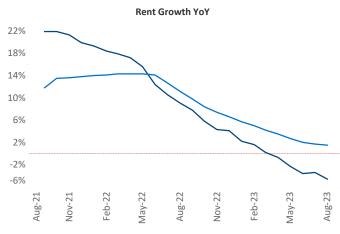

New lease asking **rents** are at **\$1,583**, down **-4.6% ▼** from the previous year placing Boise at **120th** overall in year-over-year rent growth.

Multifamily housing **demand** has been positive with **1,161** ▲ net units absorbed over the past twelve months. This is down **-143** ▼ units from the previous year's gain of **1,304** ▲ absorbed units.