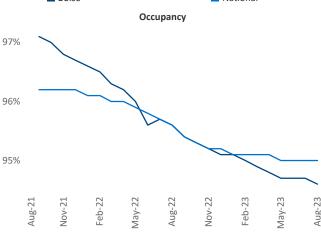

New lease asking **rents** are at **\$1,583**, down **-4.6% ▼** from the previous year placing Boise at **120th** overall in year-over-year rent growth.

Multifamily housing **demand** has been positive with **1,161** ▲ net units absorbed over the past twelve months. This is down **-143** ▼ units from the previous year's gain of **1,304** ▲ absorbed units.