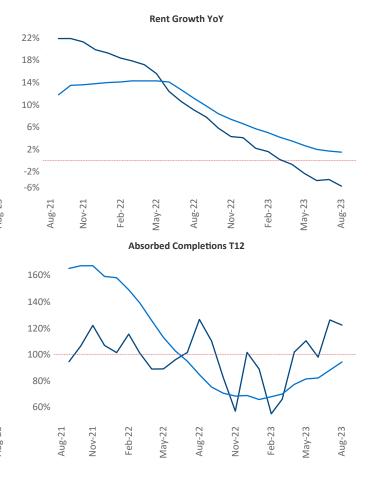

August 2023 Razvan-I.Cimpean@yardi.com

Boise is the 106th largest multifamily market with 24,782 completed units and 30,647 units in development, 6,323 of which have already broken ground.

New lease asking **rents** are at **\$1,583**, down -4.6%▼ from the previous year placing Boise at 120th overall in year-over-year rent growth.

Multifamily housing demand has been positive with **1,161** A net units absorbed over the past twelve months. This is down -143 ▼ units from the previous year's gain of 1,304 A absorbed units.

**Employment** in Boise has grown by **2.7%** over the past 12 months, while hourly wages have risen by 4.5% A YoY to \$29.89 according to the Bureau of Labor Statistics.