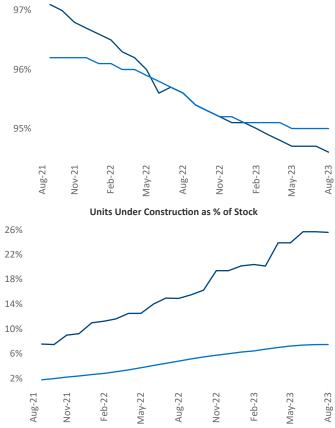

August 2023 Razvan-I.Cimpean@yardi.com

Boise is the 106th largest multifamily market with 24,782 completed units and 30,647 units in development, 6,323 of which have already broken ground.

New lease asking **rents** are at **\$1,583**, down -4.6%▼ from the previous year placing Boise at 120th overall in year-over-year rent growth.

Multifamily housing demand has been positive with **1,161** A net units absorbed over the past twelve months. This is down -143 ▼ units from the previous year's gain of 1,304 A absorbed units.

**Employment** in Boise has grown by **2.7%** over the past 12 months, while hourly wages have risen by 4.5% A YoY to \$29.89 according to the Bureau of Labor Statistics.