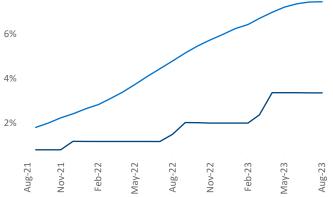

45

Razvan Cimpean SEO Engineer <u>Razvan-I.Cimpean@yardi.com</u> Birmingham August 2023

Birmingham is the 58th largest multifamily market with72,533 completed units and 10,006 units in development,2,427 of which have already broken ground.