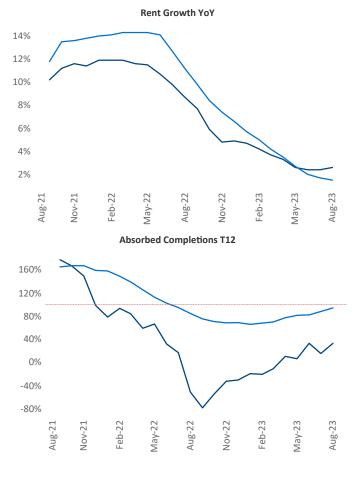

New lease asking **rents** are at **\$1,234**, up **2.6%** ▲ from the previous year placing Birmingham at **55th** overall in year-over-year rent growth.

Multifamily housing **demand** has been positive with **466** ▲ net units absorbed over the past twelve months. This is up **831** ▲ units from the previous year's loss of **-365** ▼ absorbed units.