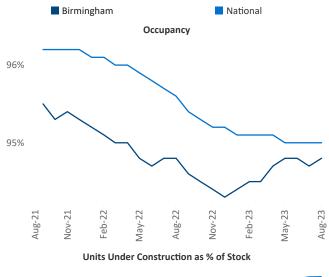

45

Razvan Cimpean SEO Engineer <u>Razvan-I.Cimpean@yardi.com</u> Birmingham August 2023

Birmingham is the 58th largest multifamily market with72,533 completed units and 10,006 units in development,2,427 of which have already broken ground.

New lease asking **rents** are at **\$1,234**, up **2.6%** ▲ from the previous year placing Birmingham at **55th** overall in year-over-year rent growth.

Multifamily housing **demand** has been positive with **466** ▲ net units absorbed over the past twelve months. This is up **831** ▲ units from the previous year's loss of **-365** ▼ absorbed units.