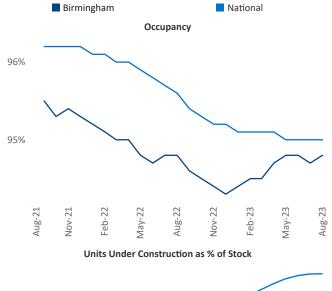

Razvan-I.Cimpean@yardi.com

Birmingham

August 2023

Birmingham is the 58th largest multifamily market with72,533 completed units and 10,006 units in development,2,427 of which have already broken ground.

New lease asking **rents** are at **\$1,234**, up **2.6%** ▲ from the previous year placing Birmingham at **55th** overall in year-over-year rent growth.

Multifamily housing **demand** has been positive with **466** ▲ net units absorbed over the past twelve months. This is up **831** ▲ units from the previous year's loss of **-365** ▼ absorbed units.

**Employment** in Birmingham has grown by **1.2%** ▲ over the past 12 months, while hourly wages have risen by **3.0%** ▲ YoY to **\$29.89** according to the *Bureau of Labor Statistics*.