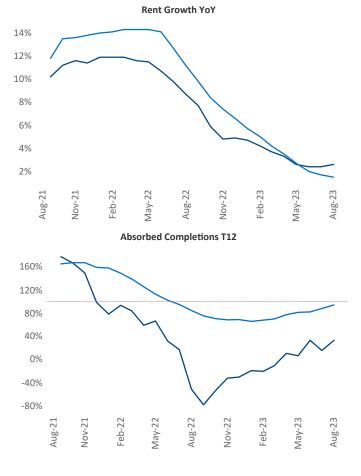

Razvan-I.Cimpean@yardi.com

Birmingham

August 2023

Birmingham is the 58th largest multifamily market with72,533 completed units and 10,006 units in development,2,427 of which have already broken ground.

New lease asking **rents** are at **\$1,234**, up **2.6%** ▲ from the previous year placing Birmingham at **55th** overall in year-over-year rent growth.

Multifamily housing **demand** has been positive with **466** ▲ net units absorbed over the past twelve months. This is up **831** ▲ units from the previous year's loss of **-365** ▼ absorbed units.

**Employment** in Birmingham has grown by **1.2%** ▲ over the past 12 months, while hourly wages have risen by **3.0%** ▲ YoY to **\$29.89** according to the *Bureau of Labor Statistics*.