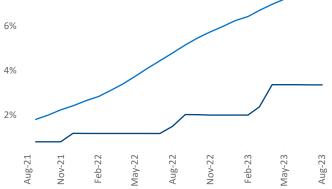

Razvan-I.Cimpean@yardi.com

Birmingham

August 2023

Birmingham is the 58th largest multifamily market with72,533 completed units and 10,006 units in development,2,427 of which have already broken ground.

New lease asking **rents** are at **\$1,234**, up **2.6%** ▲ from the previous year placing Birmingham at **55th** overall in year-over-year rent growth.