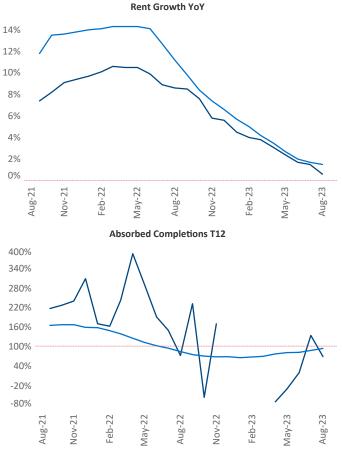

August 2023

Baton Rouge is the 83rd largest multifamily market with 41,053 completed units and 8,132 units in development, 1,893 of which have already broken ground.

New lease asking **rents** are at \$1,146, up 0.6% A from the previous year placing Baton Rouge at 90th overall in year-over-year rent growth.

Multifamily housing demand has been positive with 155 A net units absorbed over the past twelve months. This is up 14 A units from the previous year's gain of 141 A absorbed units.

**Employment** in Baton Rouge has grown by **2.4%** A over the past 12 months, while hourly wages have risen by 6.9% YoY to \$29.95 according to the Bureau of Labor Statistics.