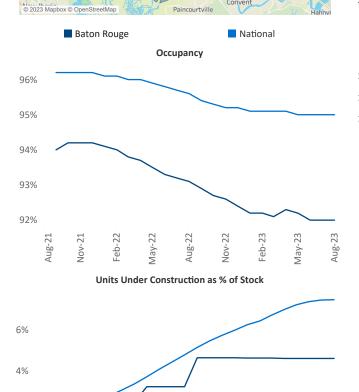

August 2023

Baton Rouge is the 83rd largest multifamily market with 41,053 completed units and 8,132 units in development, 1,893 of which have already broken ground.

New lease asking **rents** are at \$1,146, up 0.6% A from the previous year placing Baton Rouge at 90th overall in year-over-year rent growth.

Multifamily housing demand has been positive with 155 A net units absorbed over the past twelve months. This is up 14 A units from the previous year's gain of 141 A absorbed units.

**Employment** in Baton Rouge has grown by **2.4%** A over the past 12 months, while hourly wages have risen by 6.9% YoY to \$29.95 according to the Bureau of Labor Statistics.