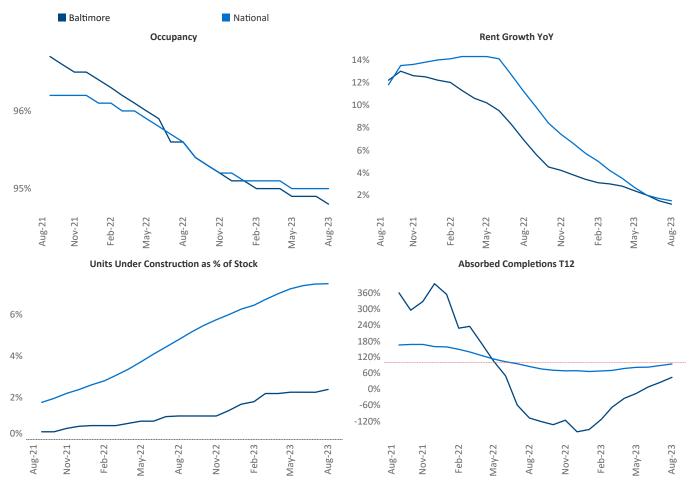

**Baltimore** is the **21st** largest multifamily market with **230,399** completed units and **48,653** units in development, **5,544** of which have already broken ground.

New lease asking **rents** are at **\$1,686**, up **1.2%** ▲ from the previous year placing Baltimore at **79th** overall in year-over-year rent growth.

Multifamily housing **demand** has been positive with **660** ▲ net units absorbed over the past twelve months. This is up **1,942** ▲ units from the previous year's loss of **-1,282** ▼ absorbed units.