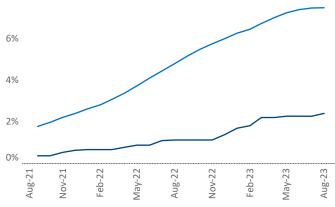

Baltimore is the 21st largest multifamily market with 230,399 completed units and 48,653 units in development, 5,544 of which have already broken ground.

New lease asking **rents** are at **\$1,686**, up **1.2%** A from the previous year placing Baltimore at 79th overall in year-over-year rent growth.