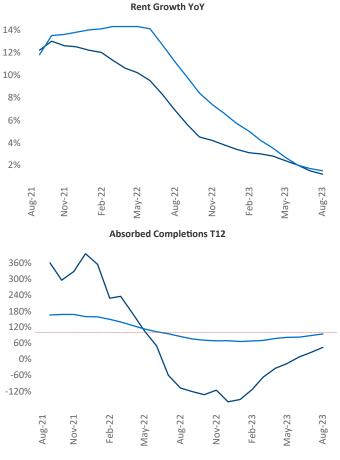

Baltimore is the 21st largest multifamily market with 230,399 completed units and 48,653 units in development, 5,544 of which have already broken ground.

New lease asking **rents** are at **\$1,686**, up **1.2%** A from the previous year placing Baltimore at 79th overall in year-over-year rent growth.

Multifamily housing demand has been positive with 660 A net units absorbed over the past twelve months. This is up 1,942 units from the previous year's loss of -1,282 V absorbed units.

**Employment** in Baltimore has grown by **0.8%** A over the past 12 months, while hourly wages have risen by 1.5% YoY to \$34.02 according to the Bureau of Labor Statistics.