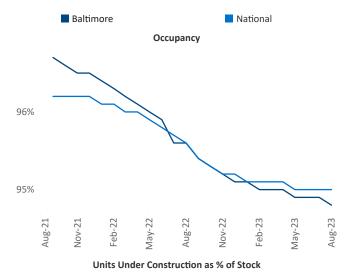

Baltimore is the 21st largest multifamily market with 230,399 completed units and 48,653 units in development, 5,544 of which have already broken ground.

New lease asking **rents** are at **\$1,686**, up **1.2%** A from the previous year placing Baltimore at 79th overall in year-over-year rent growth.