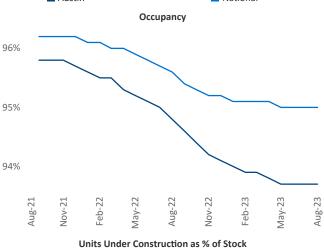

New lease asking **rents** are at \$1,699, down -3.5% ▼ from the previous year placing Austin at 118th overall in year-over-year rent growth.

Multifamily housing **demand** has been positive with **8,680** ▲ net units absorbed over the past twelve months. This is down **-610** ▼ units from the previous year's gain of **9,290** ▲ absorbed units.