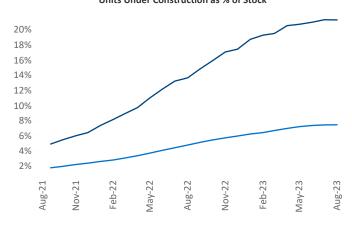

Contacts

Jeff Adler Vice President <u>Jeff.Adler@yardi.com</u>

Razvan Cimpean SEO Engineer Razvan-I.Cimpean@yardi.com Austin
August 2023

**Austin** is the **14th** largest multifamily market with **277,154** completed units and **161,893** units in development, **59,076** of which have already broken ground.