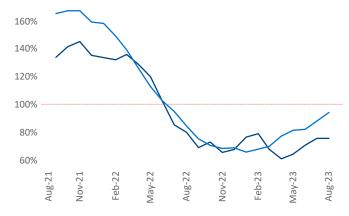

New lease asking **rents** are at \$1,699, down -3.5% ▼ from the previous year placing Austin at 118th overall in year-over-year rent growth.

Multifamily housing **demand** has been positive with **8,680** ▲ net units absorbed over the past twelve months. This is down **-610** ▼ units from the previous year's gain of **9,290** ▲ absorbed units.