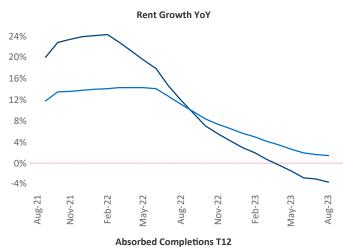

New lease asking **rents** are at \$1,699, down -3.5% ▼ from the previous year placing Austin at 118th overall in year-over-year rent growth.

Multifamily housing **demand** has been positive with **8,680** ▲ net units absorbed over the past twelve months. This is down **-610** ▼ units from the previous year's gain of **9,290** ▲ absorbed units.