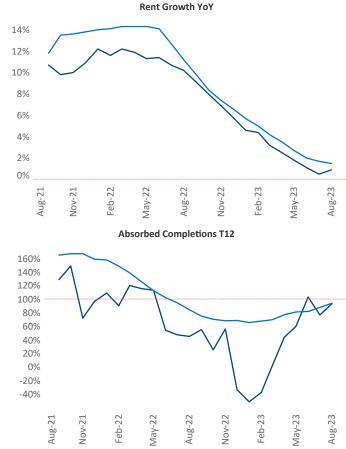

August 2023

Augusta is the 102nd largest multifamily market with 28,366 completed units and 8,617 units in development, 2,564 of which have already broken ground.

New lease asking **rents** are at **\$1,187**, up **0.9%** from the previous year placing Augusta at 87th overall in year-over-year rent growth.

Multifamily housing **demand** has been positive with 972 net units absorbed over the past twelve months. This is up 445 ▲ units from the previous year's gain of 527 ▲ absorbed units.

**Employment** in Augusta has grown by **0.0%** A over the past 12 months, while hourly wages have risen by 5.7% A YoY to \$27.74 according to the Bureau of Labor Statistics.