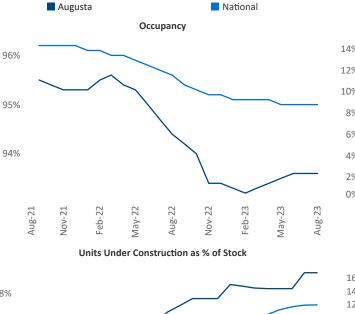

August 2023

Augusta is the 102nd largest multifamily market with 28,366 completed units and 8,617 units in development, 2,564 of which have already broken ground.

New lease asking **rents** are at **\$1,187**, up **0.9%** from the previous year placing Augusta at 87th overall in year-over-year rent growth.

Multifamily housing **demand** has been positive with 972 net units absorbed over the past twelve months. This is up 445 ▲ units from the previous year's gain of 527 ▲ absorbed units.

**Employment** in Augusta has grown by **0.0%** A over the past 12 months, while hourly wages have risen by 5.7% A YoY to \$27.74 according to the Bureau of Labor Statistics.