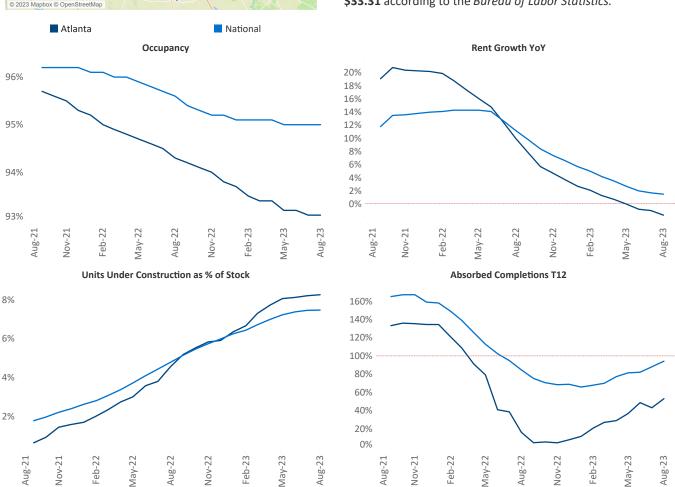

New lease asking **rents** are at \$1,686, down -1.7% ▼ from the previous year placing Atlanta at 113th overall in year-over-year rent growth.

Multifamily housing demand has been positive with **5,968** ▲ net units absorbed over the past twelve months. This is up 4,570 ▲ units from the previous year's gain of **1,398** ▲ absorbed units.

**Employment** in Atlanta has grown by **2.1%** ▲ over the past 12 months, while hourly wages have risen by 1.8% ▲ YoY to \$33.31 according to the Bureau of Labor Statistics.