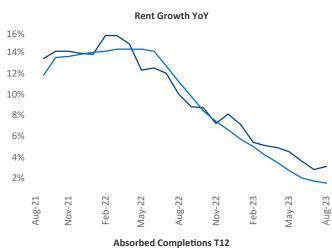

New lease asking **rents** are at \$1,417, up 3.1% ▲ from the previous year placing Athens at 46th overall in year-over-year rent growth.

Multifamily housing **demand** has been positive with **460** ▲ net units absorbed over the past twelve months. This is down **-736** ▼ units from the previous year's gain of **1,196** ▲ absorbed units.