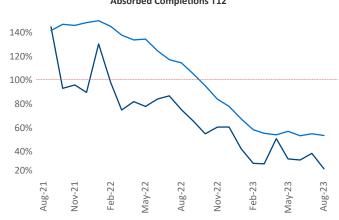

New lease asking **rents** are at \$1,417, up 3.1% ▲ from the previous year placing Athens at 46th overall in year-over-year rent growth.

Multifamily housing **demand** has been positive with **460** ▲ net units absorbed over the past twelve months. This is down **-736** ▼ units from the previous year's gain of **1,196** ▲ absorbed units.