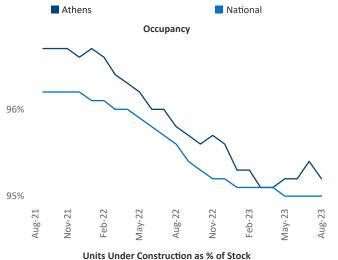

Contacts

Jeff Adler

Vice President

Razvan Cimpean SEO Engineer Razvan-I.Cimpean@yardi.com Athens August 2023

**Athens** is the **108th** largest multifamily market with **22,924** completed units and **11,838** units in development, **2,641** of which have already broken ground.

New lease asking **rents** are at \$1,417, up 3.1% ▲ from the previous year placing Athens at 46th overall in year-over-year rent growth.

Multifamily housing **demand** has been positive with **460** ▲ net units absorbed over the past twelve months. This is down **-736** ▼ units from the previous year's gain of **1,196** ▲ absorbed units.

Employment in Athens has grown by 4.7% ▲ over the past 12 months, while hourly wages have risen by 3.7% ▲ YoY to \$26.86 according to the *Bureau of Labor Statistics*.











## **DISCLAIMER**

ALTHOUGH EVERY EFFORT IS MADE TO ENSURE THE ACCURACY, TIMELINESS AND COMPLETENESS OF THE INFORMATION PROVIDED IN THIS PUBLICATION, THE INFORMATION IS PROVIDED "AS IS" AND YARDI MATRIX DOES NOT GUARANTEE, WARRANT, REPRESENT OR UNDERTAKE THAT THE INFORMATION PROVIDED IS CORRECT, ACCURATE, CURRENT OR COMPLETE. YARDI MATRIX IS NOT LIABLE FOR ANY LOSS, CLAIM, OR DEMAND ARISING DIRECTLY OR INDIRECTLY FROM ANY USE OR RELIANCE UPON THE INFORMATION CONTAINED HEREIN.

## **COPYRIGHT NOTICE**

This document, publication and/or presentation (collectively, 'document') is protected by copyright, trademark and other intellectual property laws. Use of this document is subject to the terms and conditions of Yardi Systems, Inc. dba Yardi Matrix's Terms of Use <a href="http://www.y