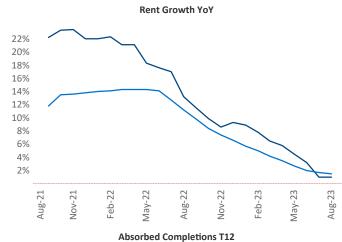

New lease asking **rents** are at **\$1,698**, up **1.0%** ▲ from the previous year placing Asheville at **84th** overall in year-over-year rent growth.

Multifamily housing **demand** has been positive with **240** ▲ net units absorbed over the past twelve months. This is down **-630** ▼ units from the previous year's gain of **870** ▲ absorbed units.