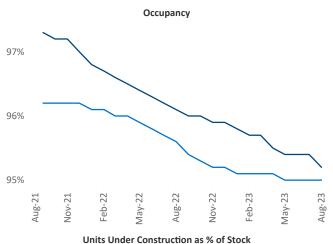

New lease asking **rents** are at **\$1,698**, up **1.0%** ▲ from the previous year placing Asheville at **84th** overall in year-over-year rent growth.

Multifamily housing **demand** has been positive with **240** ▲ net units absorbed over the past twelve months. This is down **-630** ▼ units from the previous year's gain of **870** ▲ absorbed units.

**Employment** in Asheville has grown by **2.8%** ▲ over the past 12 months, while hourly wages have risen by **2.1%** ▲ YoY to **\$27.83** according to the *Bureau of Labor Statistics*.

National