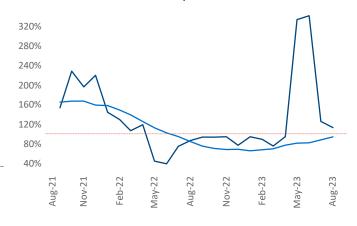

New lease asking **rents** are at **\$1,698**, up **1.0%** ▲ from the previous year placing Asheville at **84th** overall in year-over-year rent growth.

Multifamily housing **demand** has been positive with **240** ▲ net units absorbed over the past twelve months. This is down **-630** ▼ units from the previous year's gain of **870** ▲ absorbed units.