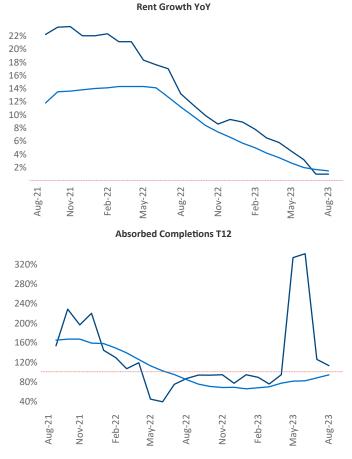

New lease asking **rents** are at **\$1,698**, up **1.0%** ▲ from the previous year placing Asheville at **84th** overall in year-over-year rent growth.

Multifamily housing **demand** has been positive with **240**  $\blacktriangle$  net units absorbed over the past twelve months. This is down -630  $\checkmark$  units from the previous year's gain of 870  $\blacktriangle$  absorbed units.