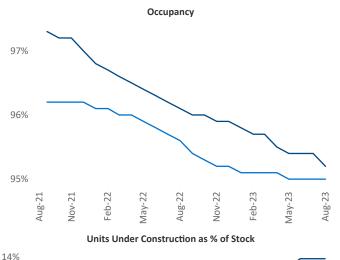

New lease asking **rents** are at **\$1,698**, up **1.0%** ▲ from the previous year placing Asheville at **84th** overall in year-over-year rent growth.

Multifamily housing **demand** has been positive with **240**  $\blacktriangle$  net units absorbed over the past twelve months. This is down -630  $\checkmark$  units from the previous year's gain of 870  $\blacktriangle$  absorbed units.