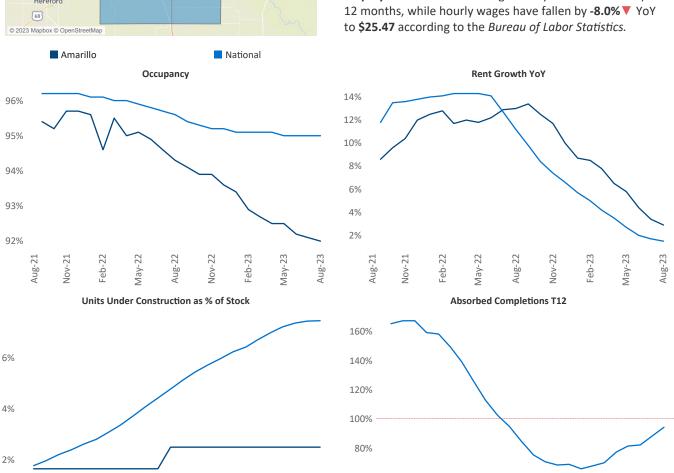

Amarillo is the 117th largest multifamily market with 14,630 completed units and 1,082 units in development, 367 of which have already broken ground. New lease asking **rents** are at \$960, up 2.9% ▲ from the

previous year placing Amarillo at 50th overall in year-over-year rent growth.

Multifamily housing demand has been negative with -199 ▼ net units absorbed over the past twelve months. This is up 19 ▲ units from the previous year's loss of -218 ▼ absorbed units.

**Employment** in Amarillo has grown by **0.5%** ▲ over the past 12 months, while hourly wages have fallen by -8.0% ▼ YoY

Aug-22

Aug-23