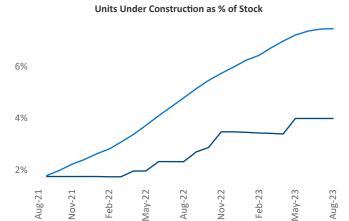

.com

Aug-23

Razvan Cimpean SEO Engineer Razvan-I.Cimpean@yardi.com Allentown-Bethlehem August 2023

Allentown-Bethlehem is the 93rd largest multifamily market with 33,905 completed units and 12,575 units in development, 1,354 of which have already broken ground.

New lease asking **rents** are at \$1,619, up 2.7% ▲ from the previous year placing Allentown-Bethlehem at 53rd overall in year-over-year rent growth.

Multifamily housing demand has been positive with 28 A net units absorbed over the past twelve months. This is down -169 ▼ units from the previous year's gain of 197 ▲ absorbed units.

Employment in Allentown-Bethlehem has grown by 1.6% ▲ over the past 12 months, while hourly wages have risen by 7.1% ▲ YoY to \$30.32 according to the Bureau of Labor Statistics.





95%

Aug-21



Nov-22

Feb-23





## **DISCLAIMER**

ALTHOUGH EVERY EFFORT IS MADE TO ENSURE THE ACCURACY, TIMELINESS AND COMPLETENESS OF THE INFORMATION PROVIDED IN THIS PUBLICATION, THE INFORMATION IS PROVIDED "AS IS" AND YARDI MATRIX DOES NOT GUARANTEE, WARRANT, REPRESENT OR UNDERTAKE THAT THE INFORMATION PROVIDED IS CORRECT, ACCURATE, CURRENT OR COMPLETE. YARDI MATRIX IS NOT LIABLE FOR ANY LOSS, CLAIM, OR DEMAND ARISING DIRECTLY OR INDIRECTLY FROM ANY USE OR RELIANCE UPON THE INFORMATION CONTAINED HEREIN.

## **COPYRIGHT NOTICE**

This document, publication and/or presentation (collectively, 'document') is protected by copyright, trademark and other intellectual property laws. Use of this document is subject to the terms and conditions of Yardi Systems, Inc. dba Yardi Matrix's Terms of Use <a href