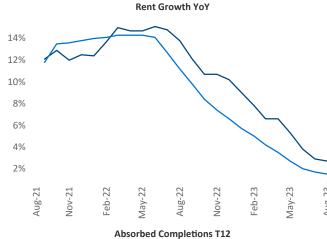

New lease asking **rents** are at \$1,619, up 2.7% ▲ from the previous year placing Allentown-Bethlehem at 53rd overall in year-over-year rent growth.

Multifamily housing demand has been positive with 28 A net units absorbed over the past twelve months. This is down -169 ▼ units from the previous year's gain of 197 ▲ absorbed units.