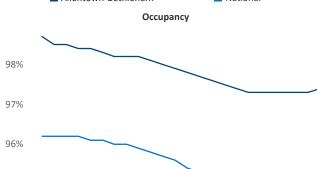

Employment in Allentown-Bethlehem has grown by 1.6% ▲ over the past 12 months, while hourly wages have risen by 7.1% ▲ YoY to \$30.32 according to the Bureau of Labor Statistics.

95%

Aug-21

Nov-22

Feb-23