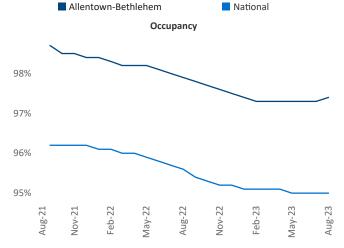

u>Razvan-I.Cimpean@yardi.com</u> Allentown-Bethlehem August 2023

**Allentown-Bethlehem** is the **93rd** largest multifamily market with **33,905** completed units and **12,575** units in development, **1,354** of which have already broken ground.

New lease asking **rents** are at **\$1,619**, up **2.7%** from the previous year placing Allentown-Bethlehem at **53rd** overall in year-over-year rent growth.

Multifamily housing **demand** has been positive with **28**▲ net units absorbed over the past twelve months. This is down **-169 ▼** units from the previous year's gain of **197** ▲ absorbed units.

Employment in Allentown-Bethlehem has grown by 1.6% ▲ over the past 12 months, while hourly wages have risen by 7.1% ▲ YoY to \$30.32 according to the *Bureau of Labor Statistics*.