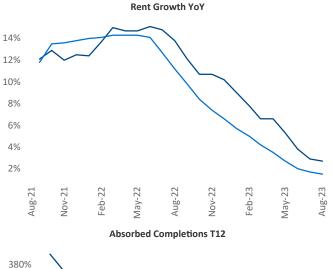

New lease asking **rents** are at **\$1,619**, up **2.7%** from the previous year placing Allentown-Bethlehem at **53rd** overall in year-over-year rent growth.

Multifamily housing **demand** has been positive with **28**▲ net units absorbed over the past twelve months. This is down **-169 ▼** units from the previous year's gain of **197** ▲ absorbed units.