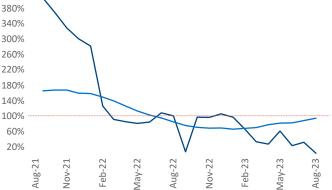

New lease asking **rents** are at **\$1,619**, up **2.7%** from the previous year placing Allentown-Bethlehem at **53rd** overall in year-over-year rent growth.

Multifamily housing **demand** has been positive with **28**▲ net units absorbed over the past twelve months. This is down **-169 ▼** units from the previous year's gain of **197** ▲ absorbed units.