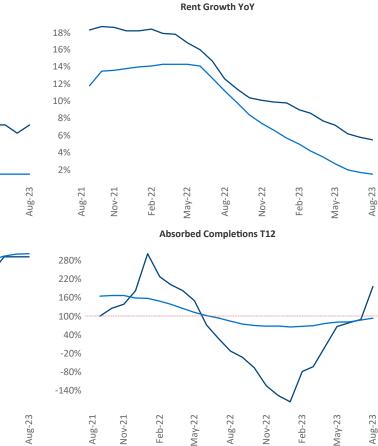

New lease asking **rents** are at **\$1,342**, up **5.5%** ▲ from the previous year placing Albuquerque at **19th** overall in year-over-year rent growth.

Multifamily housing **demand** has been positive with **460** ▲ net units absorbed over the past twelve months. This is up **493** ▲ units from the previous year's loss of **-33** ▼ absorbed units.