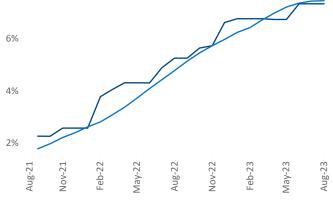

multifamily market with 55,254 completed units and 13,380 units in development, 4,059 of which have already broken ground.

New lease asking **rents** are at **\$1,342**, up **5.5%** ▲ from the previous year placing Albuquerque at **19th** overall in year-over-year rent growth.

Multifamily housing **demand** has been positive with **460** ▲ net units absorbed over the past twelve months. This is up **493** ▲ units from the previous year's loss of **-33** ▼ absorbed units.

**Employment** in Albuquerque has grown by **2.0%** ▲ over the past 12 months, while hourly wages have fallen by **-1.3%** ▼ YoY to **\$26.65** according to the *Bureau of Labor Statistics*.





Aug-21 Aug-21 Nov-21 Nov-21 Nov-22 Aug-22 Aug-22 Feb-23 Feb-23 May-23 Ma

Occupancy

Units Under Construction as % of Stock



## DISCLAIMER

ALTHOUGH EVERY EFFORT IS MADE TO ENSURE THE ACCURACY, TIMELINESS AND COMPLETENESS OF THE INFORMATION PROVIDED IN THIS PUBLICATION, THE INFORMATION IS PROVIDED "AS IS" AND YARDI MATRIX DOES NOT GUARANTEE, WARRANT, REPRESENT OR UNDERTAKE THAT THE INFORMATION PROVIDED IS CORRECT, ACCURATE, CURRENT OR COMPLETE. YARDI MATRIX IS NOT LIABLE FOR ANY LOSS, CLAIM, OR DEMAND ARISING DIRECTLY OR INDIRECTLY FROM ANY USE OR RELIANCE UPON THE INFORMATION CONTAINED HEREIN.

## **COPYRIGHT NOTICE**

This document, publication and/or presentation (collectively, 'document') is protected by copyright, trademark and other intellectual property laws. Use of this document is subject to the terms and conditions of Yardi Systems, Inc. dba Yardi Matrix's Terms of Use <a href="http://www.yardimatrix