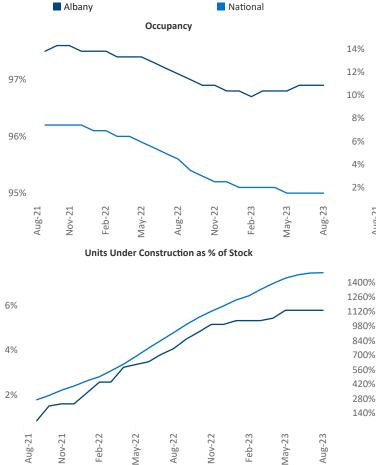

nstowr Greenfield

Huntington

Ma

Springfield

Pittsfield

ingtor

orth Canaar

Jeff Adler

Vice President

Albany is the 65th largest multifamily market with 57,332 completed units and 21,503 units in development, 3,317 of which have already broken ground.

New lease asking **rents** are at **\$1,518**, up **5.9%** from the previous year placing Albany at 14th overall in year-over-year rent growth.

Multifamily housing demand has been positive with **1,317** ▲ net units absorbed over the past twelve months. This is up **136** ▲ units from the previous year's gain of **1,181 absorbed units.** 

**Employment** in Albany has grown by **2.6%** A over the past 12 months, while hourly wages have risen by 4.9% A YoY to \$35.05 according to the Bureau of Labor Statistics.

**Rent Growth YoY**