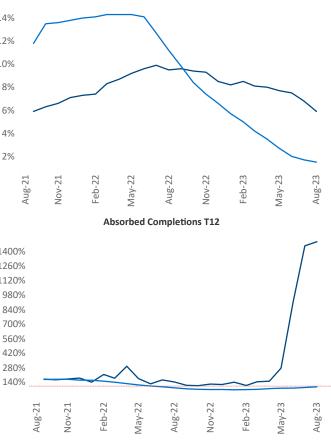

New lease asking **rents** are at **\$1,518**, up **5.9%** from the previous year placing Albany at 14th overall in year-over-year rent growth.

Multifamily housing demand has been positive with **1,317** ▲ net units absorbed over the past twelve months. This is up **136** ▲ units from the previous year's gain of **1,181 absorbed units.** 