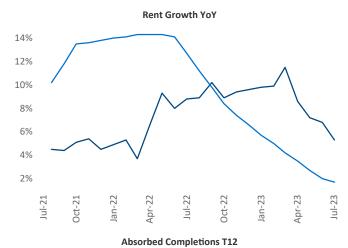

New lease asking **rents** are at \$792, up 5.3% ▲ from the previous year placing Youngstown at 22nd overall in year-over-year rent growth.

Multifamily housing **demand** has been negative with -265 ▼ net units absorbed over the past twelve months. This is down -161 ▼ units from the previous year's loss of -104 ▼ absorbed units.