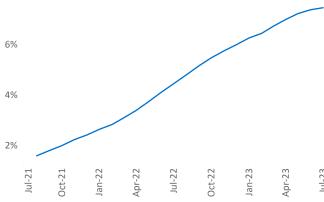

## Contacts

Jeff Adler Vice President <u>Jeff.Adler@yardi.com</u>

National

Razvan Cimpean SEO Engineer Razvan-I.Cimpean@yardi.com Youngstown July 2023

**Youngstown** is the **113th** largest multifamily market with **20,411** completed units and **268** units in development, **0** of which have already broken ground.