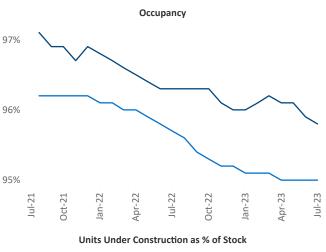

New lease asking **rents** are at \$792, up 5.3% ▲ from the previous year placing Youngstown at 22nd overall in year-over-year rent growth.

Multifamily housing **demand** has been negative with -265 ▼ net units absorbed over the past twelve months. This is down -161 ▼ units from the previous year's loss of -104 ▼ absorbed units.