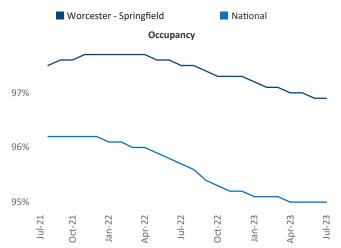

## Worcester - Springfield July 2023

Worcester - Springfield is the 73rd largest multifamily market with 49,505 completed units and 12,038 units in development, 1,044 of which have already broken ground.

New lease asking **rents** are at **\$1,812**, up **7.6%** from the previous year placing Worcester - Springfield at **5th** overall in year-over-year rent growth.

Multifamily housing **demand** has been negative with -153 ▼ net units absorbed over the past twelve months. This is down -273 ▼ units from the previous year's gain of 120 ▲ absorbed units.