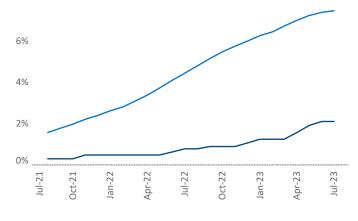

New lease asking **rents** are at **\$1,812**, up **7.6%** from the previous year placing Worcester - Springfield at **5th** overall in year-over-year rent growth.

Multifamily housing **demand** has been negative with -153 ▼ net units absorbed over the past twelve months. This is down -273 ▼ units from the previous year's gain of 120 ▲ absorbed units.