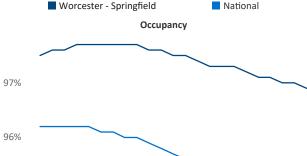

Razvan-I.Cimpean@yardi.com Worcester - Springfield July 2023

**Worcester - Springfield** is the **73rd** largest multifamily market with **49,505** completed units and **12,038** units in development, **1,044** of which have already broken ground.

New lease asking **rents** are at \$1,812, up 7.6% ▲ from the previous year placing Worcester - Springfield at 5th overall in year-over-year rent growth.

Multifamily housing **demand** has been negative with -153 ▼ net units absorbed over the past twelve months. This is down -273 ▼ units from the previous year's gain of 120 ▲ absorbed units.

**Employment** in Worcester - Springfield has grown by **1.0%** ▲ over the past 12 months, while hourly wages have risen by **2.7%** ▲ YoY to **\$31.77** according to the *Bureau of Labor Statistics*.





95%

Jul-21









## **DISCLAIMER**

ALTHOUGH EVERY EFFORT IS MADE TO ENSURE THE ACCURACY, TIMELINESS AND COMPLETENESS OF THE INFORMATION PROVIDED IN THIS PUBLICATION, THE INFORMATION IS PROVIDED "AS IS" AND YARDI MATRIX DOES NOT GUARANTEE, WARRANT, REPRESENT OR UNDERTAKE THAT THE INFORMATION PROVIDED IS CORRECT, ACCURATE, CURRENT OR COMPLETE. YARDI MATRIX IS NOT LIABLE FOR ANY LOSS, CLAIM, OR DEMAND ARISING DIRECTLY OR INDIRECTLY FROM ANY USE OR RELIANCE UPON THE INFORMATION CONTAINED HEREIN.

## **COPYRIGHT NOTICE**

This document, publication and/or presentation (collectively, 'document') is protected by copyright, trademark and other intellectual property laws. Use of this document is subject to the terms and conditions of Yardi Systems, Inc. dba Yardi Matrix's Terms of Use <a hre