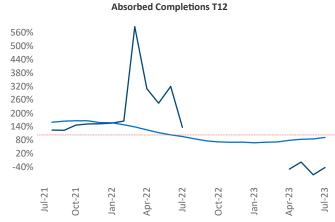

New lease asking **rents** are at \$1,812, up 7.6% ▲ from the previous year placing Worcester - Springfield at 5th overall in year-over-year rent growth.

Multifamily housing **demand** has been negative with -153 ▼ net units absorbed over the past twelve months. This is down -273 ▼ units from the previous year's gain of 120 ▲ absorbed units.