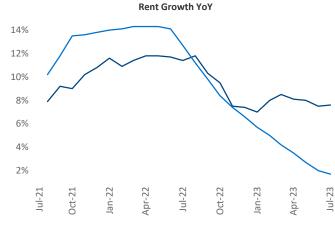

New lease asking **rents** are at \$1,812, up 7.6% ▲ from the previous year placing Worcester - Springfield at 5th overall in year-over-year rent growth.

Multifamily housing **demand** has been negative with -153 ▼ net units absorbed over the past twelve months. This is down -273 ▼ units from the previous year's gain of 120 ▲ absorbed units.