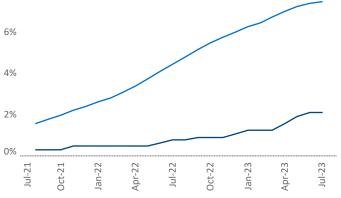

## Contacts

Jul-23

Jeff Adler Vice President Jeff.Adler@yardi.com Razvan Cimpean SEO Engineer Razvan-I.Cimpean@yardi.com Worcester - Springfield July 2023

**Worcester - Springfield** is the **73rd** largest multifamily market with **49,505** completed units and **12,038** units in development, **1,044** of which have already broken ground.