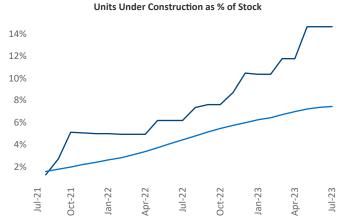

Contacts

Jeff Adler Razvan Cimpean
Vice President SEO Engineer

Jeff.Adler@yardi.com Razvan-l.Cimpean@yardi.com

Wilmington July 2023

Wilmington is the 107th largest multifamily market with 23,520 completed units and 18,547 units in development, 3,446 of which have already broken ground.