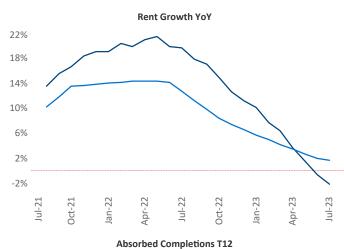

New lease asking **rents** are at \$1,568, down -2.1% ▼ from the previous year placing Wilmington at 115th overall in year-over-year rent growth.

Multifamily housing **demand** has been negative with -705 ▼ net units absorbed over the past twelve months. This is down -1,983 ▼ units from the previous year's gain of 1,278 ▲ absorbed units.