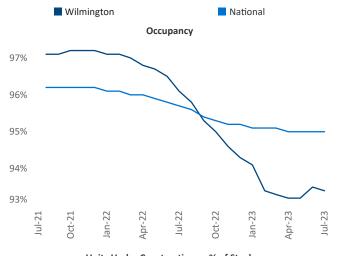

New lease asking **rents** are at \$1,568, down -2.1% ▼ from the previous year placing Wilmington at 115th overall in year-over-year rent growth.

Multifamily housing **demand** has been negative with -705 ▼ net units absorbed over the past twelve months. This is down -1,983 ▼ units from the previous year's gain of 1,278 ▲ absorbed units.