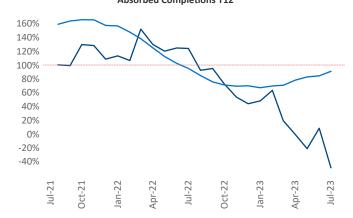

New lease asking **rents** are at \$1,568, down -2.1% ▼ from the previous year placing Wilmington at 115th overall in year-over-year rent growth.

Multifamily housing **demand** has been negative with -705 ▼ net units absorbed over the past twelve months. This is down -1,983 ▼ units from the previous year's gain of 1,278 ▲ absorbed units.