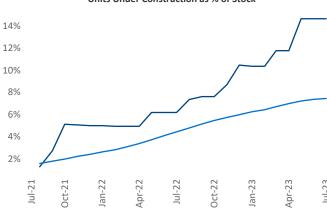

## Wilmington July 2023

**Wilmington** is the **107th** largest multifamily market with **23,520** completed units and **18,547** units in development, **3,446** of which have already broken ground.

New lease asking **rents** are at \$1,568, down -2.1% ▼ from the previous year placing Wilmington at 115th overall in year-over-year rent growth.

Multifamily housing **demand** has been negative with -705 ▼ net units absorbed over the past twelve months. This is down -1,983 ▼ units from the previous year's gain of 1,278 ▲ absorbed units.

**Employment** in Wilmington has grown by **1.3%** ▲ over the past 12 months, while hourly wages have risen by **6.8%** ▲ YoY to **\$30.66** according to the *Bureau of Labor Statistics*.