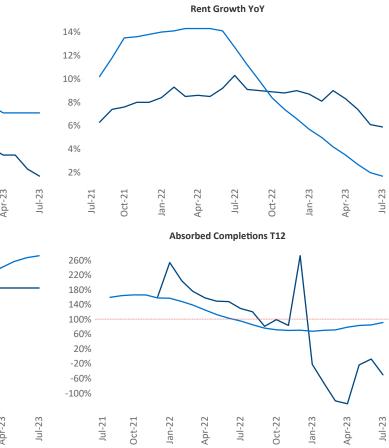

New lease asking **rents** are at **\$849**, up **5.9%** ▲ from the previous year placing Wichita at **16th** overall in year-over-year rent growth.

Multifamily housing **demand** has been negative with -**38** ▼ net units absorbed over the past twelve months. This is down -**366** ▼ units from the previous year's gain of **328** ▲ absorbed units.

**Employment** in Wichita has grown by **0.5%** ▲ over the past 12 months, while hourly wages have risen by **7.2%** ▲ YoY to **\$28.14** according to the *Bureau of Labor Statistics*.

Peabody Peabody Peabody Peabody Perk City El Dorado. Wichita Cine ge Harper Anthony Callington Oxford Winfield Anthony Callington Oxford Winfield Anthony Callington Oxford Callington Callingt