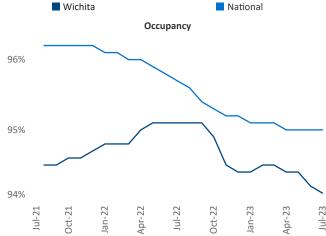

New lease asking **rents** are at **\$849**, up **5.9%** ▲ from the previous year placing Wichita at **16th** overall in year-over-year rent growth.

Multifamily housing **demand** has been negative with -**38** ▼ net units absorbed over the past twelve months. This is down -**366** ▼ units from the previous year's gain of **328** ▲ absorbed units.

**Employment** in Wichita has grown by **0.5%** ▲ over the past 12 months, while hourly wages have risen by **7.2%** ▲ YoY to **\$28.14** according to the *Bureau of Labor Statistics*.

Peabody Peabody Peabody Peabody Perk City El Dorado. Wichita Cine ge Harper Anthony Callington Oxford Winfield Anthony Callington Oxford Winfield Anthony Callington Oxford Callington Callingt