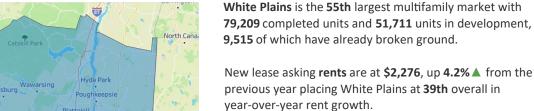

Multifamily housing **demand** has been positive with **2,565** ▲ net units absorbed over the past twelve months. This is up **122** ▲ units from the previous year's gain of **2,443** ▲ absorbed units.