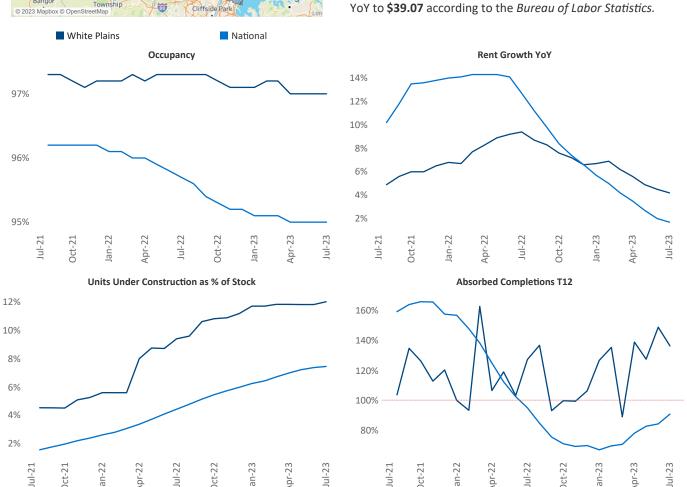

Employment in White Plains has grown by 2.1% ▲ over the past 12 months, while hourly wages have risen by 3.2% ▲ YoY to \$39.07 according to the *Bureau of Labor Statistics*.