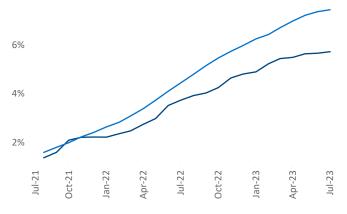

**Employment** in Washington DC has grown by **1.7%** A over the past 12 months, while hourly wages have risen by **1.6%** ▲ YoY to **\$40.97** according to the *Bureau of Labor* Statistics.

Urbana Baltimore Charles To Columbia . Winchester Glen Burnie Silver Spring Annapolis Front Roya District of Columbia Easto 150 Cambridg Culpepe Orange Montross sville Louisa hannoc © 2023 Mapbox © OpenStreetMap