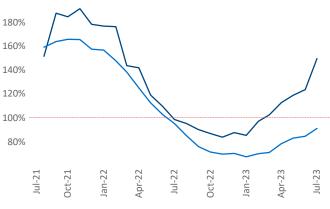

year-over-year rent growth.

Multifamily housing demand has been positive with **14,826** A net units absorbed over the past twelve months. This is up **514** ▲ units from the previous year's gain of 14,312 A absorbed units.