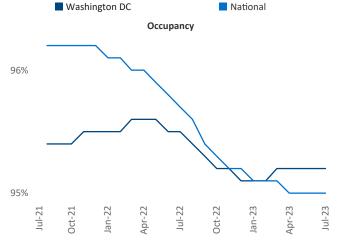

ch have already broken ground. Centrevil New lease asking **rents** are at **\$2,127**, up **1.8%** from the previous year placing Washington DC at 71st overall in

year-over-year rent growth.

Multifamily housing demand has been positive with **14,826** A net units absorbed over the past twelve months. This is up **514** ▲ units from the previous year's gain of 14,312 A absorbed units.

**Employment** in Washington DC has grown by **1.7%** A over the past 12 months, while hourly wages have risen by **1.6%** ▲ YoY to **\$40.97** according to the *Bureau of Labor* Statistics.





Urbana Baltimore Charles To Columbia . Winchester Glen Burnie Silver Spring Annapolis Front Roya District of Columbia Easto 150 Cambridg Culpepe Orange Montross sville Louisa hannoc © 2023 Mapbox © OpenStreetMap







## DISCLAIMER

ALTHOUGH EVERY EFFORT IS MADE TO ENSURE THE ACCURACY, TIMELINESS AND COMPLETENESS OF THE INFORMATION PROVIDED IN THIS PUBLICATION, THE INFORMATION IS PROVIDED "AS IS" AND YARDI MATRIX DOES NOT GUARANTEE, WARRANT, REPRESENT OR UNDERTAKE THAT THE INFORMATION PROVIDED IS CORRECT, ACCURATE, CURRENT OR COMPLETE. YARDI MATRIX IS NOT LIABLE FOR ANY LOSS, CLAIM, OR DEMAND ARISING DIRECTLY OR INDIRECTLY FROM ANY USE OR RELIANCE UPON THE INFORMATION CONTAINED HEREIN.

## **COPYRIGHT NOTICE**

This document, publication and/or presentation (collectively, 'document') is protected by copyright, trademark and other intellectual property laws. Use of this document is subject to the terms and conditions of Yardi Systems, Inc. dba Yardi Matrix's Terms of Use <a href="http://www.yardima