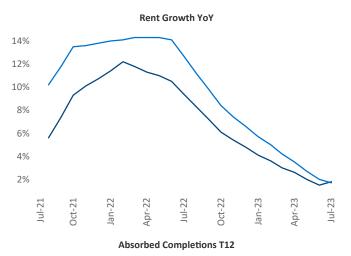

year-over-year rent growth.

Multifamily housing demand has been positive with **14,826** A net units absorbed over the past twelve months. This is up **514** ▲ units from the previous year's gain of 14,312 A absorbed units.