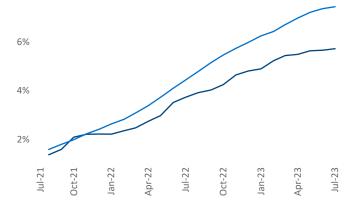

## Contacts

Jeff Adler Vice President Jeff.Adler@yardi.com Razvan Cimpean SEO Engineer Razvan-I.Cimpean@yardi.com Washington DC July 2023

New lease asking **rents** are at \$2,127, up 1.8% ▲ from the previous year placing Washington DC at 71st overall in year-over-year rent growth.