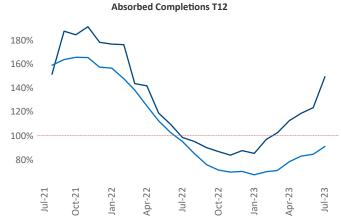

Multifamily housing **demand** has been positive with **14,826** ▲ net units absorbed over the past twelve months. This is up **514** ▲ units from the previous year's gain of **14,312** ▲ absorbed units.