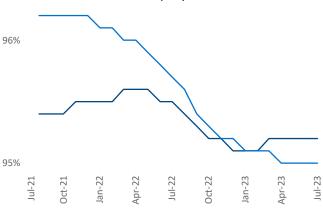

## Contacts

Jeff Adler Vice President Jeff.Adler@yardi.com Razvan Cimpean SEO Engineer Razvan-I.Cimpean@yardi.com Washington DC July 2023



New lease asking **rents** are at \$2,127, up 1.8% ▲ from the previous year placing Washington DC at 71st overall in year-over-year rent growth.

Multifamily housing **demand** has been positive with **14,826** ▲ net units absorbed over the past twelve months. This is up **514** ▲ units from the previous year's gain of **14,312** ▲ absorbed units.

**Employment** in Washington DC has grown by **1.7%** ▲ over the past 12 months, while hourly wages have risen by **1.6%** ▲ YoY to **\$40.97** according to the *Bureau of Labor Statistics*.







Units Under Construction as % of Stock



Part Growth YoY

14%

12%

10%

8%

6%

4%

2%

Apr-22 - Apr-23 -



## **DISCLAIMER**

ALTHOUGH EVERY EFFORT IS MADE TO ENSURE THE ACCURACY, TIMELINESS AND COMPLETENESS OF THE INFORMATION PROVIDED IN THIS PUBLICATION, THE INFORMATION IS PROVIDED "AS IS" AND YARDI MATRIX DOES NOT GUARANTEE, WARRANT, REPRESENT OR UNDERTAKE THAT THE INFORMATION PROVIDED IS CORRECT, ACCURATE, CURRENT OR COMPLETE. YARDI MATRIX IS NOT LIABLE FOR ANY LOSS, CLAIM, OR DEMAND ARISING DIRECTLY OR INDIRECTLY FROM ANY USE OR RELIANCE UPON THE INFORMATION CONTAINED HEREIN.

## **COPYRIGHT NOTICE**

This document, publication and/or presentation (collectively, 'document') is protected by copyright, trademark and other intellectual property laws. Use of this document is subject