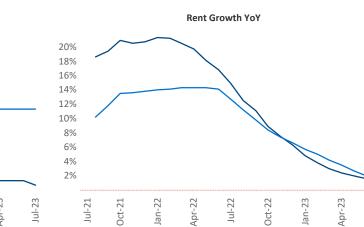

New lease asking **rents** are at **\$1,197**, up **0.7%** ▲ from the previous year placing Tucson at **88th** overall in year-over-year rent growth.

Multifamily housing **demand** has been negative with -99 ▼ net units absorbed over the past twelve months. This is up 584▲ units from the previous year's loss of -683 ▼ absorbed units.