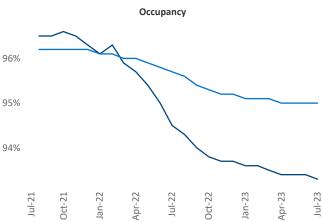

New lease asking **rents** are at **\$1,197**, up **0.7%** ▲ from the previous year placing Tucson at **88th** overall in year-over-year rent growth.

Multifamily housing **demand** has been negative with -99 ▼ net units absorbed over the past twelve months. This is up 584▲ units from the previous year's loss of -683 ▼ absorbed units.