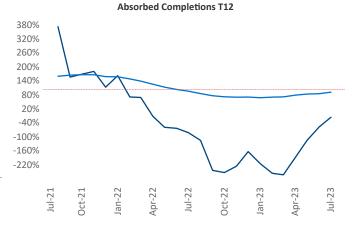

New lease asking **rents** are at **\$1,197**, up **0.7%** ▲ from the previous year placing Tucson at **88th** overall in year-over-year rent growth.

Multifamily housing **demand** has been negative with -99 ▼ net units absorbed over the past twelve months. This is up 584▲ units from the previous year's loss of -683 ▼ absorbed units.