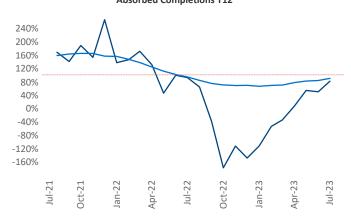

New lease asking **rents** are at \$1,233, up 2.2% ▲ from the previous year placing Triad at 69th overall in year-over-year rent growth.

Multifamily housing **demand** has been positive with **1,494** ▲ net units absorbed over the past twelve months. This is up **864** ▲ units from the previous year's gain of **630** ▲ absorbed units.