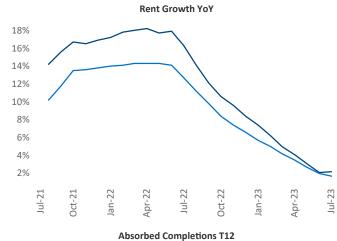

New lease asking **rents** are at \$1,233, up 2.2% ▲ from the previous year placing Triad at 69th overall in year-over-year rent growth.

Multifamily housing **demand** has been positive with **1,494** ▲ net units absorbed over the past twelve months. This is up **864** ▲ units from the previous year's gain of **630** ▲ absorbed units.