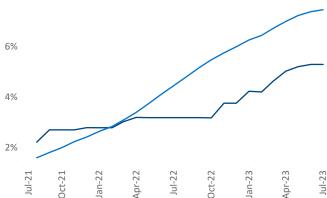

New lease asking **rents** are at \$1,233, up 2.2% ▲ from the previous year placing Triad at 69th overall in year-over-year rent growth.

Multifamily housing **demand** has been positive with **1,494** ▲ net units absorbed over the past twelve months. This is up **864** ▲ units from the previous year's gain of **630** ▲ absorbed units.