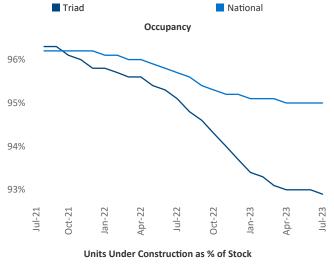

New London

© 2023 Mapbox © OpenStreetMap

olis

Contacts

Jeff Adler Vice President <u>Jeff.Adler@yardi.com</u>

Goldston

Razvan Cimpean SEO Engineer Razvan-I.Cimpean@yardi.com Triad July 2023

**Triad** is the **48th** largest multifamily market with **94,242** completed units and **25,442** units in development, **4,976** of which have already broken ground.