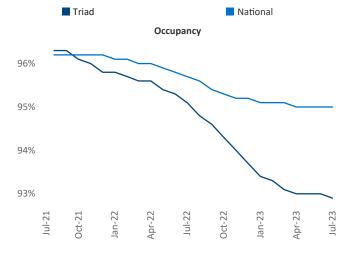

Greensboro

Contacts

Razvan Cimpean

SEO Engineer

which have already broken ground.

Triad July 2023

Triad is the 48th largest multifamily market with 94,242 completed units and 25,442 units in development, 4,976 of

New lease asking **rents** are at **\$1,233**, up **2.2%** from the previous year placing Triad at **69th** overall in year-over-year rent growth.

Multifamily housing **demand** has been positive with  $1,494 \blacktriangle$  net units absorbed over the past twelve months. This is up **864**  $\blacktriangle$  units from the previous year's gain of **630**  $\blacktriangle$  absorbed units.

**Employment** in Triad has grown by **1.9%** • over the past 12 months, while hourly wages have risen by **5.2%** • YoY to **\$29.59** according to the *Bureau of Labor Statistics*.