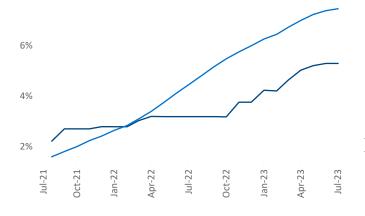

which have already broken ground.

Triad July 2023

Triad is the 48th largest multifamily market with 94,242 completed units and 25,442 units in development, 4,976 of

New lease asking **rents** are at **\$1,233**, up **2.2%** from the previous year placing Triad at **69th** overall in year-over-year rent growth.