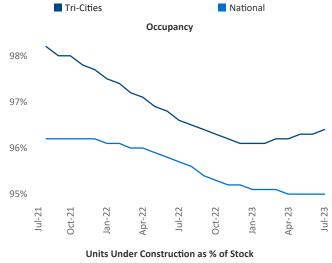

Contacts

Jeff Adler Vice President Jeff.Adler@yardi.com Razvan Cimpean SEO Engineer Razvan-I.Cimpean@yardi.com Tri-Cities
July 2023

**Tri-Cities** is the **114th** largest multifamily market with **18,007** completed units and **3,851** units in development, **782** of which have already broken ground.