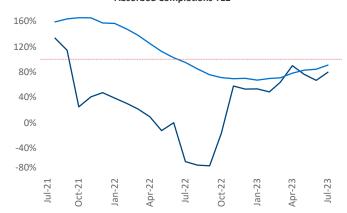

New lease asking **rents** are at **\$1,339**, up **3.3%** ★ from the previous year placing Tri-Cities at **49th** overall in year-over-year rent growth.

Multifamily housing **demand** has been positive with **881** ▲ net units absorbed over the past twelve months. This is up **1,058** ▲ units from the previous year's loss of **-177** ▼ absorbed units.