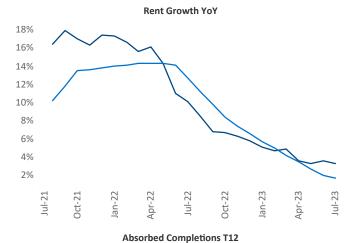

New lease asking **rents** are at **\$1,339**, up **3.3%** ★ from the previous year placing Tri-Cities at **49th** overall in year-over-year rent growth.

Multifamily housing **demand** has been positive with **881** ▲ net units absorbed over the past twelve months. This is up **1,058** ▲ units from the previous year's loss of **-177** ▼ absorbed units.