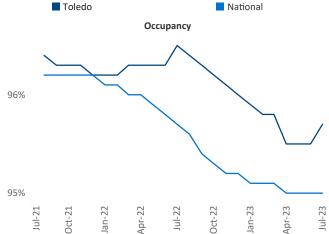

## Contacts

Jeff Adler Razvan Cimpean Vice President SEO Engineer Jeff.Adler@yardi.com Razvan-I.Cimpean@yardi.com Toledo July 2023

Toledo is the 89th largest multifamily market with 36,450 completed units and 2,127 units in development, 584 of which have already broken ground. New lease asking rents are at \$903, up 3.0% ▲ from the previous year placing Toledo at 52nd overall in year-over-year rent growth. Multifamily housing demand has been positive with 25 ▲

Multifamily housing **demand** has been positive with **25** ▲ net units absorbed over the past twelve months. This is down -431 ▼ units from the previous year's gain of **456** ▲ absorbed units.

**Employment** in Toledo has grown by **0.5%** ▲ over the past 12 months, while hourly wages have risen by **8.8%** ▲ YoY to **\$30.34** according to the *Bureau of Labor Statistics*.