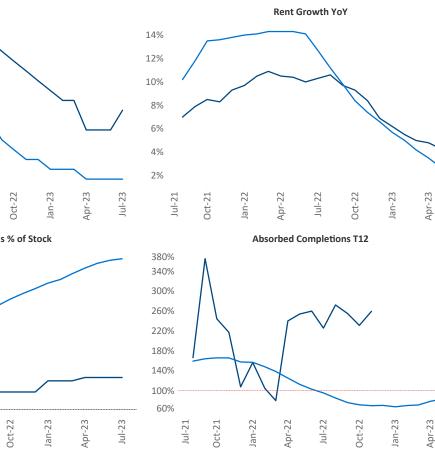

## Contacts

Jeff Adler Razvan Cimpean Vice President SEO Engineer Jeff.Adler@yardi.com Razvan-I.Cimpean@yardi.com Toledo July 2023

Toledo is the 89th largest multifamily market with 36,450 completed units and 2,127 units in development, 584 of which have already broken ground. New lease asking rents are at \$903, up 3.0% ▲ from the previous year placing Toledo at 52nd overall in year-over-year rent growth. Multifamily housing demand has been positive with 25 ▲

Multifamily housing **demand** has been positive with **25** ▲ net units absorbed over the past twelve months. This is down -431 ▼ units from the previous year's gain of **456** ▲ absorbed units.

**Employment** in Toledo has grown by **0.5%** ▲ over the past 12 months, while hourly wages have risen by **8.8%** ▲ YoY to **\$30.34** according to the *Bureau of Labor Statistics*.