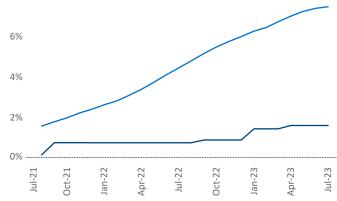

## Contacts

Jeff Adler Razvan Cimpean Vice President SEO Engineer Jeff.Adler@yardi.com Razvan-I.Cimpean@yardi.com Toledo July 2023

Toledo is the 89th largest multifamily market with 36,450 completed units and 2,127 units in development, 584 of which have already broken ground. New lease asking rents are at \$903, up 3.0% ▲ from the previous year placing Toledo at 52nd overall in year-over-year rent growth. Multifamily housing demand has been positive with 25 ▲