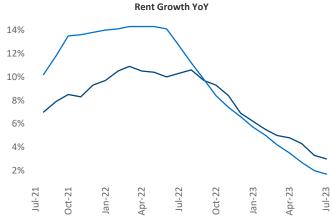

New lease asking **rents** are at \$903, up 3.0% ▲ from the previous year placing Toledo at 52nd overall in year-over-year rent growth.

Multifamily housing **demand** has been positive with **25** ▲ net units absorbed over the past twelve months. This is down **-431** ▼ units from the previous year's gain of **456** ▲ absorbed units.