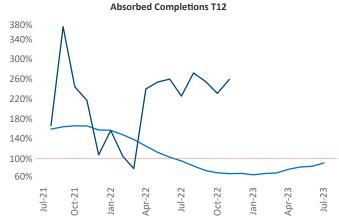

New lease asking **rents** are at \$903, up 3.0% ▲ from the previous year placing Toledo at 52nd overall in year-over-year rent growth.

Multifamily housing **demand** has been positive with **25** ▲ net units absorbed over the past twelve months. This is down **-431** ▼ units from the previous year's gain of **456** ▲ absorbed units.