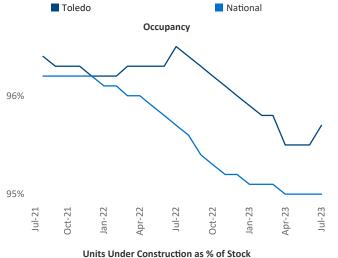

New lease asking **rents** are at \$903, up 3.0% ▲ from the previous year placing Toledo at 52nd overall in year-over-year rent growth.

Multifamily housing **demand** has been positive with **25** ▲ net units absorbed over the past twelve months. This is down **-431** ▼ units from the previous year's gain of **456** ▲ absorbed units.