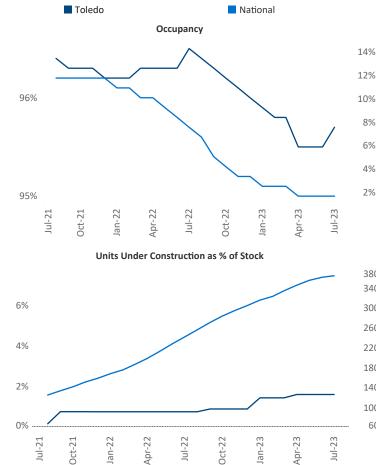

Toledo is the 89th largest multifamily market with 36,450 completed units and 2,127 units in development, 584 of which have already broken ground.

New lease asking **rents** are at **\$903**, up **3.0%** A from the previous year placing Toledo at 52nd overall in year-over-year rent growth.