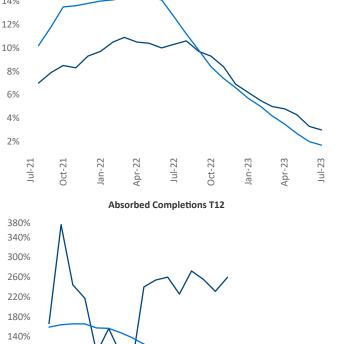

Multifamily housing **demand** has been positive with 25 net units absorbed over the past twelve months. This is down -431 ▼ units from the previous year's gain of 456 ▲ absorbed units.

**Employment** in Toledo has grown by **0.5%** A over the past 12 months, while hourly wages have risen by 8.8% A YoY to \$30.34 according to the Bureau of Labor Statistics.