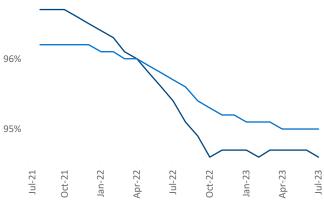

azvan Cimpean **SEO Engineer** Razvan-I.Cimpean@yardi.com Tampa - St Petersburg July 2023

Tampa - St Petersburg is the 20th largest multifamily market with 241,644 completed units and 98,590 units in development, 17,963 of which have already broken ground.

New lease asking **rents** are at \$1,816, down -0.3% ▼ from the previous year placing Tampa - St Petersburg at 102nd overall in year-over-year rent growth.

Multifamily housing demand has been positive with **8,037** ▲ net units absorbed over the past twelve months. This is up 3,231 ▲ units from the previous year's gain of **4,806** ▲ absorbed units.

Employment in Tampa - St Petersburg has grown by 3.1% ▲ over the past 12 months, while hourly wages have risen by 6.1% ▲ YoY to \$31.49 according to the Bureau of Labor Statistics.







**Units Under Construction as % of Stock** 







## **DISCLAIMER**

ALTHOUGH EVERY EFFORT IS MADE TO ENSURE THE ACCURACY, TIMELINESS AND COMPLETENESS OF THE INFORMATION PROVIDED IN THIS PUBLICATION, THE INFORMATION IS PROVIDED "AS IS" AND YARDI MATRIX DOES NOT GUARANTEE, WARRANT, REPRESENT OR UNDERTAKE THAT THE INFORMATION PROVIDED IS CORRECT, ACCURATE, CURRENT OR COMPLETE. YARDI MATRIX IS NOT LIABLE FOR ANY LOSS, CLAIM, OR DEMAND ARISING DIRECTLY OR INDIRECTLY FROM ANY USE OR RELIANCE UPON THE INFORMATION CONTAINED HEREIN.

## **COPYRIGHT NOTICE**

This document, publication and/or presentation (collectively, 'document') is protected by copyright, trademark and other intellectual property laws. Use of this document is subject to the terms and conditions of Yardi Systems, Inc. dba Yard