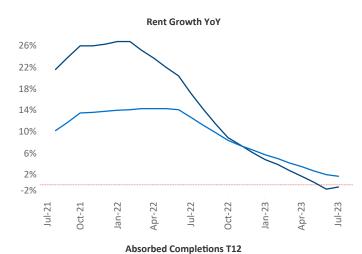

New lease asking **rents** are at \$1,816, down -0.3% ▼ from the previous year placing Tampa - St Petersburg at 102nd overall in year-over-year rent growth.

Multifamily housing demand has been positive with **8,037** ▲ net units absorbed over the past twelve months. This is up 3,231 ▲ units from the previous year's gain of **4,806** ▲ absorbed units.