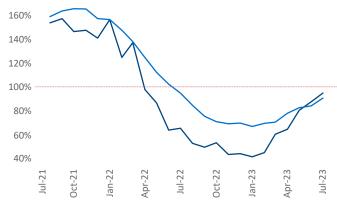

Employment in Tampa - St Petersburg has grown by 3.1% ▲ over the past 12 months, while hourly wages have risen by 6.1% ▲ YoY to \$31.49 according to the Bureau of Labor Statistics.

**Units Under Construction as % of Stock** 