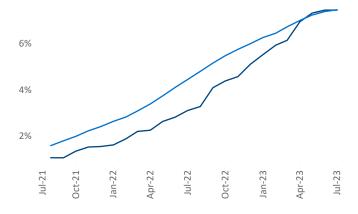

Employment in Tampa - St Petersburg has grown by 3.1% ▲ over the past 12 months, while hourly wages have risen by 6.1% ▲ YoY to \$31.49 according to the Bureau of Labor Statistics.

**Units Under Construction as % of Stock** 