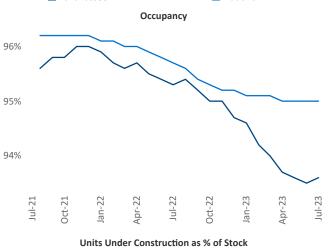

New lease asking **rents** are at \$1,332, up 2.5% ▲ from the previous year placing Tallahassee at 61st overall in year-over-year rent growth.

Multifamily housing **demand** has been negative with **-92** ▼ net units absorbed over the past twelve months. This is down **-791** ▼ units from the previous year's gain of **699** ▲ absorbed units.